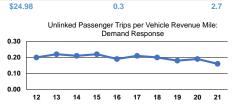

# Vehicles Operated at Maximum Service

|                 |          |                |             |          | Uses of |                |                |                |                       |
|-----------------|----------|----------------|-------------|----------|---------|----------------|----------------|----------------|-----------------------|
|                 | Directly | Purchased      | Operating   | Fare     | Capital | Annual         | Annual Vehicle | Annual Vehicle | Average Fleet Age     |
| Mode            | Operated | Transportation | Expenses    | Revenues | Funds   | Unlinked Trips | Revenue Miles  | Revenue Hours  | in Years <sup>a</sup> |
| Demand Response | 4        | -              | \$328,355   | \$9,075  | \$0     | 7,266          | 45,160         | 5,667          | 4.0                   |
| Bus             | 5        | -              | \$844,343   | \$23,298 | \$0     | 39,684         | 141,355        | 11,466         | 5.6                   |
| Total           | 9        | _              | \$1,172,698 | \$32,373 | \$0     | 46.950         | 186.515        | 17.133         |                       |

# Mode Operating Expenses per Vehicle Revenue Mile Demand Response Operating Expenses per Vehicle Revenue Mile Vehicle Revenue Hour Demand Response \$7.27 \$57.94 Bus \$5.97 \$73.64 Total \$6.29 \$68.45

Mode

Bus

Total

Demand Response

0.2

0.3

Unlinked Trips per Vehicle Revenue Hour

1.3

3.5

Service Effectiveness

Unlinked Trips per

Vehicle Revenue Mile

**Operating Expenses** 

per Unlinked

\$45.19

\$21.28