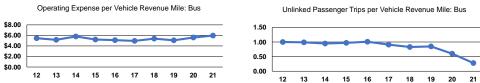

# Vehicles Operated at Maximum Service

|                 |          |                |             |          | Uses of |                |                |                |                       |
|-----------------|----------|----------------|-------------|----------|---------|----------------|----------------|----------------|-----------------------|
|                 | Directly | Purchased      | Operating   | Fare     | Capital | Annual         | Annual Vehicle | Annual Vehicle | Average Fleet Age     |
| Mode            | Operated | Transportation | Expenses    | Revenues | Funds   | Unlinked Trips | Revenue Miles  | Revenue Hours  | in Years <sup>a</sup> |
| Demand Response | 4        | -              | \$328,355   | \$9,075  | \$0     | 7,266          | 45,160         | 5,667          | 4.0                   |
| Bus             | 5        | -              | \$844,343   | \$23,298 | \$0     | 39,684         | 141,355        | 11,466         | 5.6                   |
| Total           | 9        | _              | \$1,172,698 | \$32,373 | \$0     | 46.950         | 186.515        | 17.133         |                       |

# Mode Operating Expenses per Vehicle Revenue Mile Demand Response Operating Expenses per Vehicle Revenue Mile Vehicle Revenue Hour Demand Response \$7.27 \$57.94 Bus \$5.97 \$73.64 Total \$6.29 \$68.45

Mode

Bus

Total

Demand Response

0.2

0.3

Unlinked Trips per Vehicle Revenue Hour

1.3

3.5

Service Effectiveness

Unlinked Trips per

Vehicle Revenue Mile

**Operating Expenses** 

per Unlinked

\$45.19

\$21.28