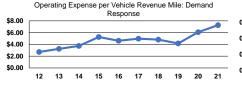

# Vehicles Operated at Maximum Service

|                 |          |                |             |          | Uses of |                |                |                |                       |
|-----------------|----------|----------------|-------------|----------|---------|----------------|----------------|----------------|-----------------------|
|                 | Directly | Purchased      | Operating   | Fare     | Capital | Annual         | Annual Vehicle | Annual Vehicle | Average Fleet Age     |
| Mode            | Operated | Transportation | Expenses    | Revenues | Funds   | Unlinked Trips | Revenue Miles  | Revenue Hours  | in Years <sup>a</sup> |
| Demand Response | 4        | -              | \$328,355   | \$9,075  | \$0     | 7,266          | 45,160         | 5,667          | 4.0                   |
| Bus             | 5        | -              | \$844,343   | \$23,298 | \$0     | 39,684         | 141,355        | 11,466         | 5.6                   |
| Total           | 9        | _              | \$1,172,698 | \$32,373 | \$0     | 46.950         | 186.515        | 17.133         |                       |

# Mode Operating Expenses per Vehicle Revenue Mile Demand Response Operating Expenses per Vehicle Revenue Mile Vehicle Revenue Hour Demand Response \$7.27 \$57.94 Bus \$5.97 \$73.64 Total \$6.29 \$68.45

Mode

Bus

Total

Demand Response

0.2

0.3

Unlinked Trips per Vehicle Revenue Hour

1.3

3.5

Service Effectiveness

Unlinked Trips per

Vehicle Revenue Mile

**Operating Expenses** 

per Unlinked

\$45.19

\$21.28