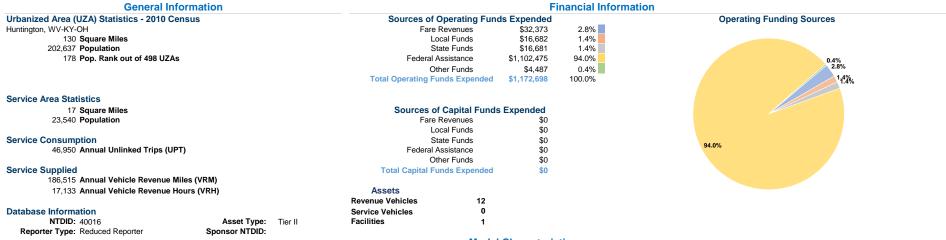

# Vehicles Operated at Maximum Service

|                 |          |                |             |          | Uses of |                |                |                |                       |
|-----------------|----------|----------------|-------------|----------|---------|----------------|----------------|----------------|-----------------------|
|                 | Directly | Purchased      | Operating   | Fare     | Capital | Annual         | Annual Vehicle | Annual Vehicle | Average Fleet Age     |
| Mode            | Operated | Transportation | Expenses    | Revenues | Funds   | Unlinked Trips | Revenue Miles  | Revenue Hours  | in Years <sup>a</sup> |
| Demand Response | 4        | -              | \$328,355   | \$9,075  | \$0     | 7,266          | 45,160         | 5,667          | 4.0                   |
| Bus             | 5        | -              | \$844,343   | \$23,298 | \$0     | 39,684         | 141,355        | 11,466         | 5.6                   |
| Total           | 9        | _              | \$1,172,698 | \$32,373 | \$0     | 46.950         | 186.515        | 17.133         |                       |

# Mode Operating Expenses per Vehicle Revenue Mile Demand Response Operating Expenses per Vehicle Revenue Mile Vehicle Revenue Hour Demand Response \$7.27 \$57.94 Bus \$5.97 \$73.64 Total \$6.29 \$68.45

Mode

Bus

Total

Demand Response

0.2

0.3

Unlinked Trips per Vehicle Revenue Hour

1.3

3.5

Service Effectiveness

Unlinked Trips per

Vehicle Revenue Mile

**Operating Expenses** 

per Unlinked

\$45.19

\$21.28