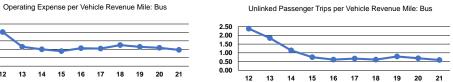

## Service Efficiency Operating Expenses per Operating Expenses per Mode Vehicle Revenue Mile Vehicle Revenue Hour Bus \$3.85 \$48.48 Total

Sponsor NTDID:

\$10.00

\$8.00

\$6.00

\$4.00

\$2.00

\$0.00

Owensboro, Ky 42303-3427

City of Owensboro dba Owensboro Transit Systems 2021 Annual Agency Profile

Service Effectiveness

Unlinked Trips per

0.6

0.6

Vehicle Revenue Mile

Unlinked Trips per

7.4

7.4

Vehicle Revenue Hour

Operating Expenses

Mode

Total

Bus

per Unlinked