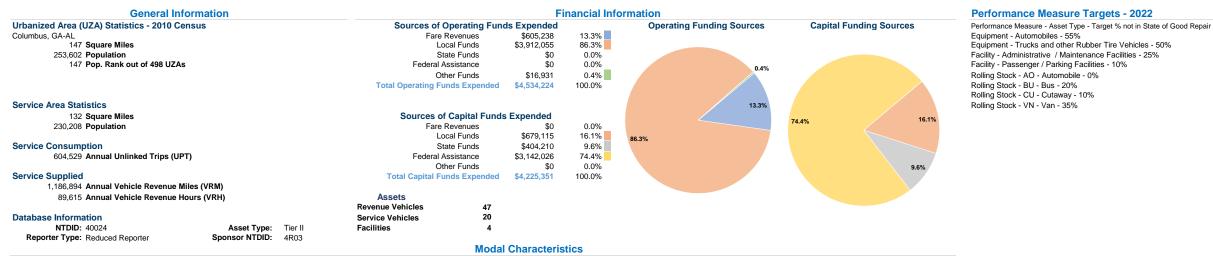

http://www.columbusga.org/metra/ 100 10Th St Columbus, Ga 31902-2736

1.1

6.8



## **Operation Characteristics**

Vehicles Operated at Maximum Service Uses of Directly Fare Capital Annual Annual Vehicle Annual Vehicle Average Fleet Age Purchased Operating Mode Operated Transportation Expenses Revenues Funds Unlinked Trips **Revenue Miles Revenue Hours** in Years<sup>a</sup> Demand Response \$208,438 \$63,799 35,200 207,576 17,506 \$0 8 Bus 18 \$4,325,786 \$541,439 \$4,225,351 569,329 979,318 72,109 \$4,534,224 \$605.238 \$4.225.351 604.529 89,615 Total 26 1,186,894

## Performance Measures

|                                                 | Service Efficiency                                     |                        |                                                                | Service Effectiveness |