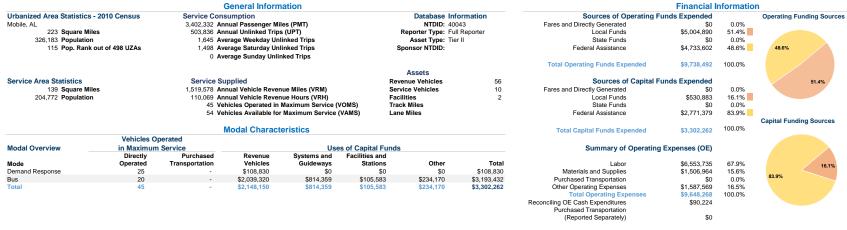

Mr. Damon Dash 2021 Annual Agency Profile (251) 375-2350

| Operation Characteristics |             |               |               |                 |                |                |                | Fixed Guideway | Vehicles Available |                      |                | Average            |
|---------------------------|-------------|---------------|---------------|-----------------|----------------|----------------|----------------|----------------|--------------------|----------------------|----------------|--------------------|
|                           | Operating   |               | Uses of       | Annual          | Annual         | Annual Vehicle | Annual Vehicle | Directional    | for Maximum        | Vehicles Operated in | Percent        | Fleet Age in       |
| Mode                      | Expenses    | Fare Revenues | Capital Funds | Passenger Miles | Unlinked Trips | Revenue Miles  | Revenue Hours  | Route Miles    | Service            | Maximum Service      | Spare Vehicles | Years <sup>a</sup> |
| Demand Response           | \$2,552,358 | \$94,931      | \$108,830     | 414,654         | 51,767         | 460,946        | 33,185         | 0.0            | 25                 | 25                   | 0.0%           | 7.0                |
| Bus                       | \$7,095,910 | \$323,655     | \$3,193,432   | 2,987,678       | 452,069        | 1,058,632      | 76,884         | 0.0            | 29                 | 20                   | 45.0%          | 5.7                |
| Total                     | \$9.648.268 | \$418 586     | \$3,302,262   | 3 402 332       | 503 836        | 1 519 578      | 110 069        | 0.0            | 54                 | 45                   | 16.7%          |                    |

Performance Measures Service Efficiency Service Effectiveness Unlinked Trips per Operating Expenses per Operating Expenses per Operating Expenses per Operating Expenses per Unlinked Trips per Vehicle Revenue Mile Mode Vehicle Revenue Hour Mode Passenger Mile Unlinked Passenger Trip Vehicle Revenue Hour Demand Response \$76.91 Demand Response \$49.30 Bus \$6.70 \$92.29 Bus \$2.38 \$15.70 0.4

\$2.84

\$19.15

0.3

4.6

Total

Total

Notes:

aDemand Response - Taxi (DR/TX) and non-dedicated fleets do not report fleet age data