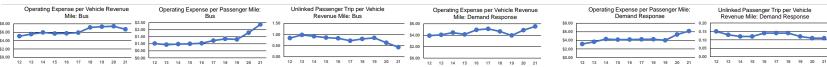

Performance Measures Service Efficiency Service Effectiveness Unlinked Trips per Operating Expenses per Operating Expenses per Operating Expenses per Operating Expenses per Unlinked Trips per Vehicle Revenue Mile Mode Vehicle Revenue Hour Mode Passenger Mile Unlinked Passenger Trip Vehicle Revenue Hour Demand Response \$76.91 Demand Response \$49.30 Bus \$6.70 \$92.29 Bus \$2.38 \$15.70 0.4

\$2.84

\$19.15

0.3

4.6

Total

Total

Notes:

aDemand Response - Taxi (DR/TX) and non-dedicated fleets do not report fleet age data