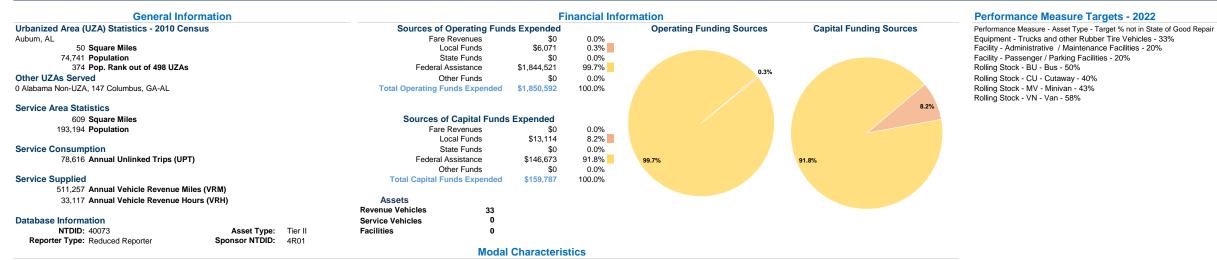

## **Operation Characteristics**

Vehicles Operated at Maximum Service Uses of Directly Purchased Operating Fare Capital Annual Annual Vehicle Annual Vehicle Average Fleet Age Mode Operated Transportation Expenses Revenues Funds Unlinked Trips **Revenue Miles Revenue Hours** Demand Response 20 \$1,713,766 \$119,840 57,927 447,817 29,213 \$0 Bus 4 \$136,826 \$0 \$39,947 20,689 63,440 3,904 24 \$159,787 511,257 Total \$1,850,592 \$0 78.616 33,117