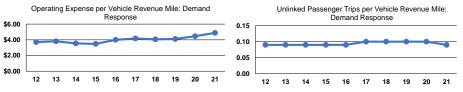

## **Performance Measures**

# Mode Operating Expenses per Vehicle Revenue Mile Operating Expenses per Vehicle Revenue Mile Operating Expenses per Vehicle Revenue Hour Demand Response \$4.88 \$71.62 Bus \$4.45 \$74.22 Total \$4.54 \$37.64

Service Efficiency

Service Effectiveness