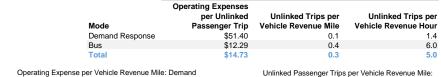

## Vehicles Operated at Maximum Service

|                 |          |                |             |           | Uses of   |                |                |                |                       |
|-----------------|----------|----------------|-------------|-----------|-----------|----------------|----------------|----------------|-----------------------|
|                 | Directly | Purchased      | Operating   | Fare      | Capital   | Annual         | Annual Vehicle | Annual Vehicle | Average Fleet Age     |
| Mode            | Operated | Transportation | Expenses    | Revenues  | Funds     | Unlinked Trips | Revenue Miles  | Revenue Hours  | in Years <sup>a</sup> |
| Demand Response | 11       | -              | \$1,493,373 | \$68,473  | \$267,321 | 29,052         | 306,324        | 20,850         | 4.1                   |
| Bus             | 18       | -              | \$5,366,381 | \$511,398 | \$601,685 | 436,734        | 1,206,129      | 72,306         | 4.5                   |
| Total           | 29       | -              | \$6,859,754 | \$579,871 | \$869,006 | 465,786        | 1,512,453      | 93,156         |                       |