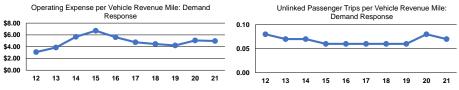

### Service Efficiency

| Mode            | Operating Expenses per<br>Vehicle Revenue Mile | Operating Expenses per<br>Vehicle Revenue Hour |
|-----------------|------------------------------------------------|------------------------------------------------|
| Demand Response | \$4.96                                         | \$98.69                                        |
| Bus             | \$4.19                                         | \$97.30                                        |
| Total           | \$4.32                                         | \$97.57                                        |