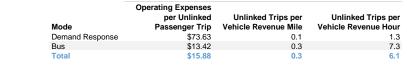

### Service Efficiency

| Mode            | Operating Expenses per<br>Vehicle Revenue Mile | Operating Expenses per<br>Vehicle Revenue Hour |
|-----------------|------------------------------------------------|------------------------------------------------|
| Demand Response | \$4.96                                         | \$98.69                                        |
| Bus             | \$4.19                                         | \$97.30                                        |
| Total           | \$4.32                                         | \$97.57                                        |