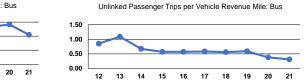

### Service Efficiency

| Mode            | Operating Expenses per<br>Vehicle Revenue Mile | Operating Expenses per<br>Vehicle Revenue Hour |
|-----------------|------------------------------------------------|------------------------------------------------|
| Demand Response | \$4.96                                         | \$98.69                                        |
| Bus             | \$4.19                                         | \$97.30                                        |
| Total           | \$4.32                                         | \$97.57                                        |