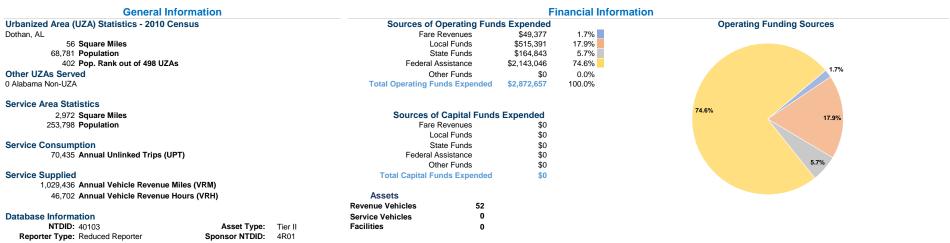

Wiregrass Transit Authority http://www.wiregrasstransit.org/ 2021 Annual Agency Profile 462 North Oates 4Th FI

P.O. Box 1406 Dothan, Al 36303-4513



**Modal Characteristics** 

## **Operation Characteristics**

#### **Vehicles Operated** at Maximum Service Uses of Directly Purchased Operating Fare Capital Annual **Annual Vehicle Annual Vehicle** Average Fleet Age Funds **Unlinked Trips** Operated **Revenue Miles** Revenue Hours Transportation Expenses Revenues 19 ¹ \$2,764,356 \$49,377 \$0 70.435 1,029,436 46,702

\$0

70,435

1,029,436

46,702

\$49,377

# **Performance Measures**

Demand Response

Mode

Total

### Service Efficiency Service Effectiveness Operating Expenses Operating Expenses per Operating Expenses per per Unlinked Unlinked Trips per Mode Vehicle Revenue Mile Vehicle Revenue Hour Passenger Trip Vehicle Revenue Mile Mode Demand Response \$2.69 \$59.19 Demand Response \$39.25 0.1 \$39.25 0.1 \$59.19 Total Total Operat