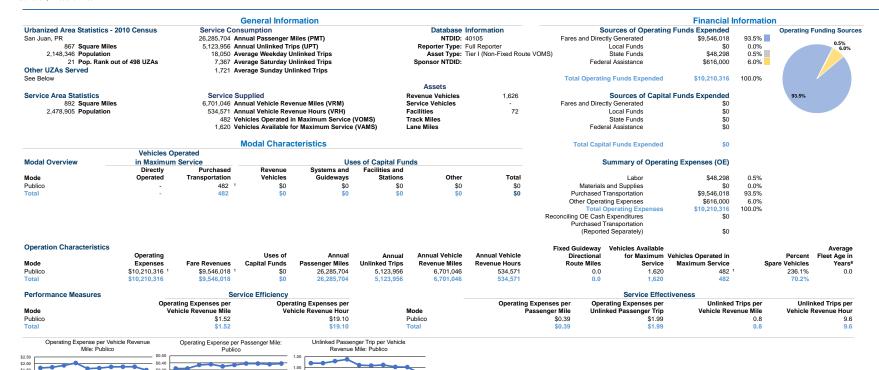

Puerto Rico Highway and Transportation Authority - Público

2021 Annual Agency Profile

\*This agency has a purchased transportation relationship in which they buy service from Publicos (NTDID: Entity that Does Not Report to NTD), and in which the data are captured in this report for mode PB/PT.