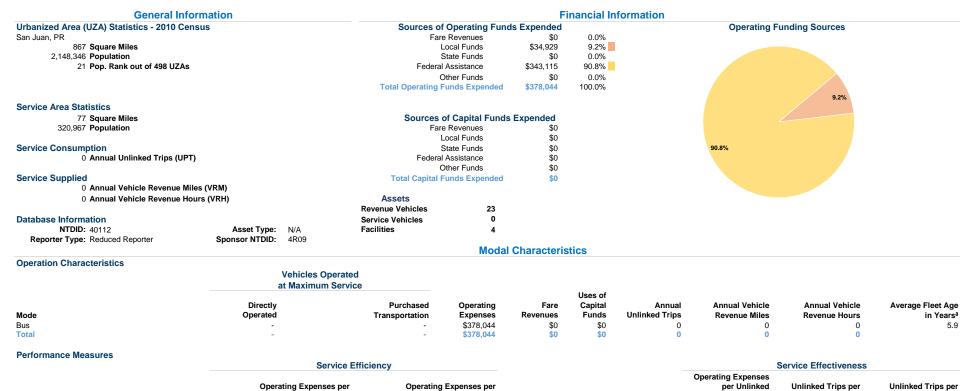

Mode

Total

Bus

Passenger Trip Vehicle Revenue Mile

\$0.00

Vehicle Revenue Hour

0.0

P.O. Box 9024100 San Juan, Pr 00918-4100



Vehicle Revenue Hour

\$0.00

Mode

Bus

Total

aDemand Response - Taxi (DR/TX) and non-dedicated fleets do not report fleet age data.

Vehicle Revenue Mile

\$0.00

## **Performance Measure Targets - 2022**

Performance Measure - Asset Type - Target % not in State of Good Repair

(787) 480-4000

Equipment - Automobiles - 49%

Equipment - Trucks and other Rubber Tire Vehicles - 38%

Facility - Administrative / Maintenance Facilities - 0%

Facility - Passenger / Parking Facilities - 12%

Rolling Stock - AO - Automobile - 100%

Rolling Stock - BU - Bus - 46%

Rolling Stock - CU - Cutaway - 38%

Rolling Stock - FB - Ferryboat - 0%

Rolling Stock - SV - Sports Utility Vehicle - 50%

Rolling Stock - VN - Van - 41%