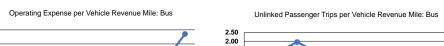

Operating Expenses

per Unlinked

\$85.57

\$36.84

\$41.58

Passenger Trip

\$15.00

\$10.00