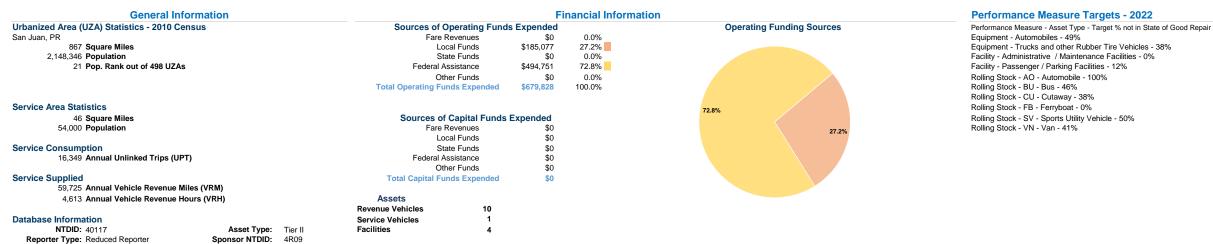

### Operating Expenses per Operating Expenses per Mode Vehicle Revenue Mile Vehicle Revenue Hour Demand Response \$93.50 \$6.97 Bus \$13.53 \$172.22 \$147.37 Total

| 2.50         |    |    |    |    |             |    |    |    |    |    |
|--------------|----|----|----|----|-------------|----|----|----|----|----|
| 2.00<br>1.50 |    |    |    |    |             |    |    |    |    |    |
| 1.00         | -  | -  |    | A  |             |    |    |    | _  |    |
| 0.50         |    |    |    |    | <b>&gt;</b> |    |    |    |    | -  |
| 0.00         | 12 | 13 | 14 | 15 | 16          | 17 | 18 | 19 | 20 | 21 |

Unlinked Trips per

1.1

4.7

3.5

Vehicle Revenue Hour

Service Effectiveness

Unlinked Trips per

Vehicle Revenue Mile