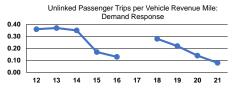

Unlinked Trips per

1.1

4.7

3.5

Vehicle Revenue Hour

Service Effectiveness

Unlinked Trips per

Vehicle Revenue Mile