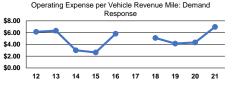

### Operating Expenses per Operating Expenses per Mode Vehicle Revenue Mile Vehicle Revenue Hour Demand Response \$93.50 \$6.97 Bus \$13.53 \$172.22 \$147.37 Total

| 2.50         |    |    |    |    |             |    |    |    |    |    |
|--------------|----|----|----|----|-------------|----|----|----|----|----|
| 2.00<br>1.50 |    |    |    |    |             |    |    |    |    |    |
| 1.00         | -  | -  |    | A  |             |    |    |    | _  |    |
| 0.50         |    |    |    |    | <b>&gt;</b> |    |    |    |    | -  |
| 0.00         | 12 | 13 | 14 | 15 | 16          | 17 | 18 | 19 | 20 | 21 |