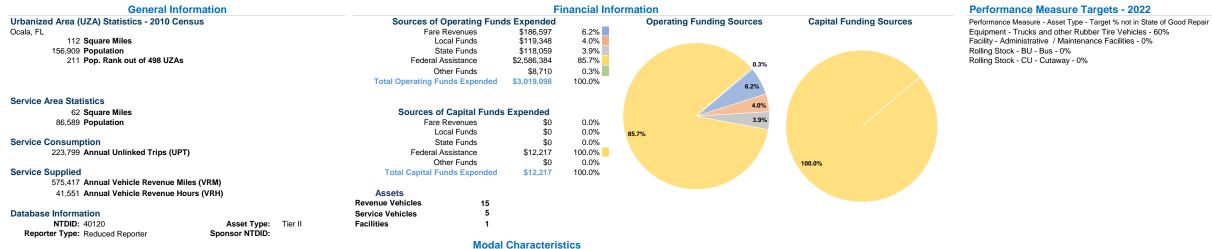

Operation Characteristics

Vehicles Operated

|                 | at Maximun           |                             |                          |                  |                             |                          |                                 |                                 |                                            |
|-----------------|----------------------|-----------------------------|--------------------------|------------------|-----------------------------|--------------------------|---------------------------------|---------------------------------|--------------------------------------------|
| Mode            | Directly<br>Operated | Purchased<br>Transportation | Operating<br>Expenses    | Fare<br>Revenues | Uses of<br>Capital<br>Funds | Annual<br>Unlinked Trips