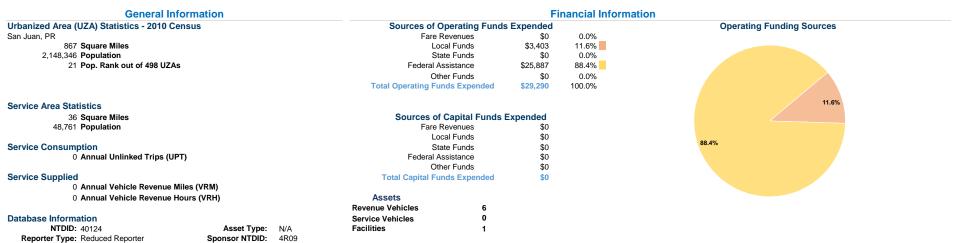

# Vehicles Operated at Maximum Service

|                 | at maximum out to |                |           |          |         |                |                |                |                       |
|-----------------|-------------------|----------------|-----------|----------|---------|----------------|----------------|----------------|-----------------------|
|                 |                   |                |           |          | Uses of |                |                |                |                       |
|                 | Directly          | Purchased      | Operating | Fare     | Capital | Annual         | Annual Vehicle | Annual Vehicle | Average Fleet Age     |
| Mode            | Operated          | Transportation | Expenses  | Revenues | Funds   | Unlinked Trips | Revenue Miles  | Revenue Hours  | in Years <sup>a</sup> |
| Demand Response | -                 | -              | \$13,256  | \$0      | \$0     | 0              | 0              | 0              | 10.7                  |
| Bus             | -                 | -              | \$16,034  | \$0      | \$0     | 0              | 0              | 0              | 19.0                  |
| Total           | -                 | -              | \$29,290  | \$0      | \$0     | 0              | 0              | 0              |                       |