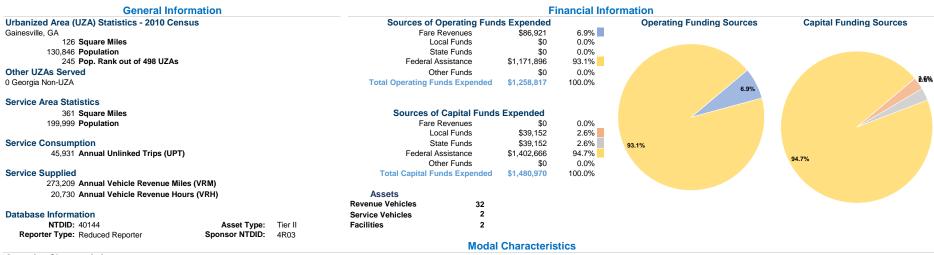

## **Vehicles Operated** at Maximum Service

|                 |          |                |             |          | Uses of     |                |                |                |                       |
|-----------------|----------|----------------|-------------|----------|-------------|----------------|----------------|----------------|-----------------------|
|                 | Directly | Purchased      | Operating   | Fare     | Capital     | Annual         | Annual Vehicle | Annual Vehicle | Average Fleet Age     |
| Mode            | Operated | Transportation | Expenses    | Revenues | Funds       | Unlinked Trips | Revenue Miles  | Revenue Hours  | in Years <sup>a</sup> |
| Demand Response | 17       | -              | \$535,756   | \$60,109 | \$1,089,449 | 17,992         | 135,874        | 9,585          | 1.7                   |
| Bus             | 8        | -              | \$723,061   | \$26,812 | \$391,521   | 27,939         | 137,335        | 11,145         | 3.3                   |
| Total           | 25       | _              | \$1,258,817 | \$86.921 | \$1,480,970 | 45.931         | 273.209        | 20.730         |                       |