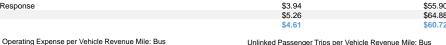

## Service Efficiency

| Mode            | Operating Expenses per<br>Vehicle Revenue Mile | Operating Expenses per<br>Vehicle Revenue Hour |
|-----------------|------------------------------------------------|------------------------------------------------|
| Demand Response | \$3.94                                         | \$55.90                                        |
| Bus             | \$5.26                                         | \$64.88                                        |
| Total           | \$4.61                                         | \$60.72                                        |

| Unlinked Passenger | Trips per Vehicle | Revenue Mile: Bus |
|--------------------|-------------------|-------------------|
|                    |                   |                   |

Mode Demand Response

Service Effectiveness

Unlinked Trips per

Vehicle Revenue Mile

Operating Expenses per Unlinked

Passenger Trip

\$29.78

\$25.88