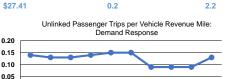

| Unlinked Passenger | Trips per Vehicle | Revenue Mile: Bus |
|--------------------|-------------------|-------------------|
|                    |                   |                   |

Mode Demand Response

Bus

Total

0.1

0.2

Unlinked Trips per

1.9

2.5

Vehicle Revenue Hour

Service Effectiveness

Unlinked Trips per

Vehicle Revenue Mile

Operating Expenses per Unlinked

Passenger Trip

\$29.78

\$25.88