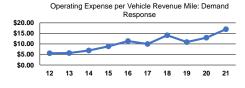

# Mode Operating Expenses per Vehicle Revenue Mile Operating Expenses per Vehicle Revenue Mile Operating Expenses per Vehicle Revenue Hour Demand Response \$16.99 \$92.22 Bus \$0.00 \$0.00 Total \$20.26 \$109.96