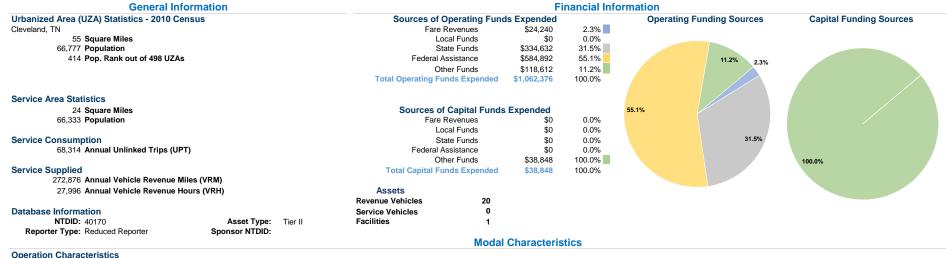

## **Vehicles Operated** at Maximum Service

|                 |          |                |             |          | Uses of  |                |                |                |                       |
|-----------------|----------|----------------|-------------|----------|----------|----------------|----------------|----------------|-----------------------|
|                 | Directly | Purchased      | Operating   | Fare     | Capital  | Annual         | Annual Vehicle | Annual Vehicle | Average Fleet Age     |
| Mode            | Operated | Transportation | Expenses    | Revenues | Funds    | Unlinked Trips | Revenue Miles  | Revenue Hours  | in Years <sup>a</sup> |
| Demand Response | 7        | -              | \$520,318   | \$9,394  | \$4,091  | 11,270         | 107,303        | 12,176         | 5.6                   |
| Bus             | 9        | -              | \$542,058   | \$14,846 | \$34,757 | 57,044         | 165,573        | 15,820         | 3.8                   |
| Total           | 16       | -              | \$1,062,376 | \$24,240 | \$38,848 | 68,314         | 272,876        | 27,996         |                       |