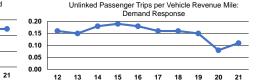

### Service Efficiency Operating Expenses per Operating Expenses per Mode Vehicle Revenue Mile Vehicle Revenue Hour Demand Response \$42.73 \$4.85 Bus \$3.27 \$34.26 Total

Service Effectiveness

423-949-2191