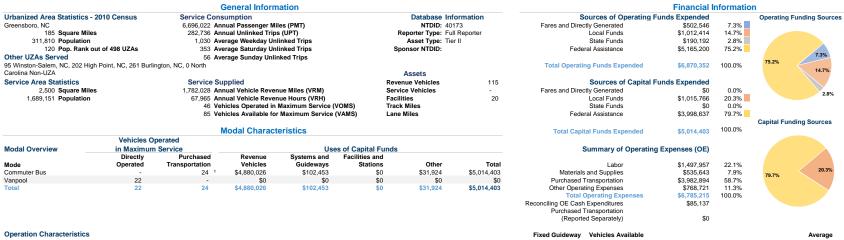

Mr. Scott Rhine Greensboro, Nc 27409-9655 (336) 291-4316

| Operation Characteristics |               |               |               |                 |                |                |                | Fixed Guideway | Vehicles Available |                      |                | Average            |
|---------------------------|---------------|---------------|---------------|-----------------|----------------|----------------|----------------|----------------|--------------------|----------------------|----------------|--------------------|
|                           | Operating     |               | Uses of       | Annual          | Annual         | Annual Vehicle | Annual Vehicle | Directional    | for Maximum        | Vehicles Operated in | Percent        | Fleet Age in       |
| Mode                      | Expenses      | Fare Revenues | Capital Funds | Passenger Miles | Unlinked Trips | Revenue Miles  | Revenue Hours  | Route Miles    | Service            | Maximum Service      | Spare Vehicles | Years <sup>a</sup> |
| Commuter Bus              | \$6,331,724 1 | \$325,753 1   | \$5,014,403   | 2,421,543       | 214,171        | 1,292,989      | 52,422         | 0.0            | 41                 | 24 1                 | 70.8%          | 3.4                |
| Vanpool                   | \$453,491     | \$229,370     | \$0           | 4,274,479       | 68,565         | 489,039        | 15,543         | 0.0            | 44                 | 22                   | 100.0%         | 4.5                |
| Total                     | \$6,785,215   | \$555,123     | \$5.014.403   | 6.696.022       | 282.736        | 1.782.028      | 67.965         | 0.0            | 85                 | 46                   | 45.9%          |                    |