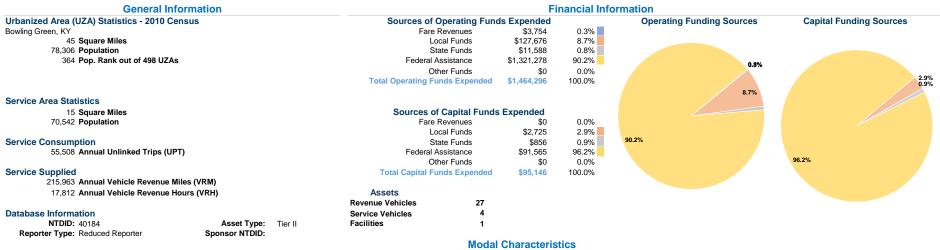

### Vehicles Operated at Maximum Service

|                 | at maximu |                |                        |          |            |                |                |                |                       |
|-----------------|-----------|----------------|------------------------|----------|------------|----------------|----------------|----------------|-----------------------|
|                 |           |                |                        |          | Uses of    |                |                |                |                       |
|                 | Directly  | Purchased      | Operating              | Fare     | Capital    | Annual         | Annual Vehicle | Annual Vehicle | Average Fleet Age     |
| Mode            | Operated  | Transportation | Expenses               | Revenues | Funds      | Unlinked Trips | Revenue Miles  | Revenue Hours  | in Years <sup>a</sup> |
| Demand Response | -         | 6 1            | \$434,576 <sup>1</sup> | \$1,051  | \$8,574 1  | 8,404          | 41,659         | 3,521          | 2.4                   |
| Bus             | -         | 10 1           | \$1,029,720 1          | \$2,703  | \$86,572 1 | 47,104         | 174,304        | 14,291         | 3.9                   |
| Total           | -         | 16             | \$1,464,296            | \$3,754  | \$95,146   | 55,508         | 215,963        | 17,812         |                       |