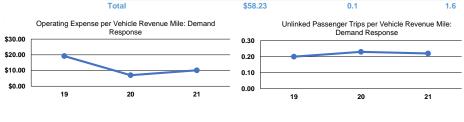

#### Operating Expenses per Operating Expenses per Vehicle Revenue Mile Vehicle Revenue Hour Mode Demand Response \$10.12 \$138.09 \$6.64 Bus \$84.58 Total \$7.13 \$91.68

Service Efficiency

Operating Expenses per Unlinked

Mode

Bus

Demand Response

Passenger Trip

\$47.05

\$61.91

Service Effectiveness

Unlinked Trips per

0.2

0.1

Vehicle Revenue Mile

Unlinked Trips per

2.9

1.4

Vehicle Revenue Hour