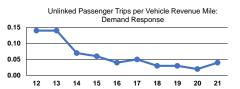

# **Performance Measures**

14 15 16 17 18 19

Mode

Bus

Total

Demand Response

0.0

0.2

0.2

Unlinked Trips per

0.4

1.7

1.7

Vehicle Revenue Hour

Service Effectiveness

Unlinked Trips per

Vehicle Revenue Mile

Operating Expenses

per Unlinked

\$134.70

\$36.33

\$37.71

Passenger Trip

#### Notes:

\$8.00

\$6.00

\$4.00

\$2.00

\$0.00

aDemand Response - Taxi (DR/TX) and non-dedicated fleets do not report fleet age data.

\*Includes data for a contract with another reporter

12