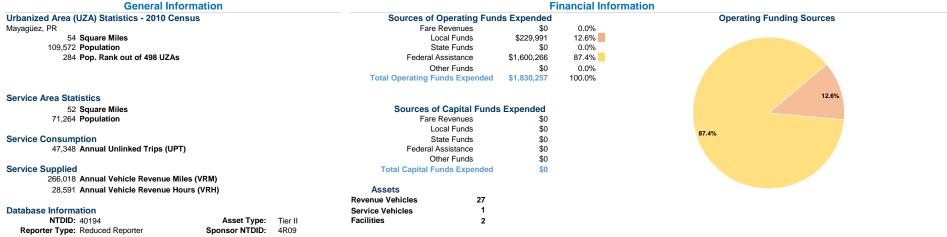

#### **Vehicles Operated** at Maximum Service

|                 |                |                |                          |          | Uses of          |                |                |                |                       |
|-----------------|----------------|----------------|--------------------------|----------|------------------|----------------|----------------|----------------|-----------------------|
|                 | Directly       | Purchased      | Operating                | Fare     | Capital          | Annual         | Annual Vehicle | Annual Vehicle | Average Fleet Age     |
| Mode            | Operated       | Transportation | Expenses                 | Revenues | Funds            | Unlinked Trips | Revenue Miles  | Revenue Hours  | in Years <sup>a</sup> |
| Demand Response | 2              | <u>-</u>       | \$89,574                 | \$0      | \$0              | 665            | 16,899         | 1,603          | 4.0                   |
| Bus             | 6 <sup>1</sup> | 9 1            | \$1,695,845 <sup>1</sup> | \$0      | \$0 <sup>1</sup> | 46,683         | 249,119        | 26,988         | 7.7                   |
| Total           | 8              | 9              | \$1,785,419              | \$0      | \$0              | 47,348         | 266,018        | 28,591         |                       |