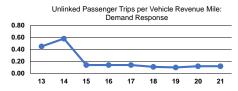

Demand Response

0.1

0.5

0.5

Unlinked Trips per

1.3

3.4

3.3

Vehicle Revenue Hour

Service Effectiveness

Unlinked Trips per

Vehicle Revenue Mile

Operating Expenses

per Unlinked

\$149.61

\$13.34