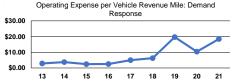

#### Operating Expenses per Operating Expenses per Mode Vehicle Revenue Mile Vehicle Revenue Hour Demand Response \$18.46 \$198.20 Bus \$7.15 \$44.74 \$7.43 \$47.00 Total

Service Efficiency

Mode

Bus

Total