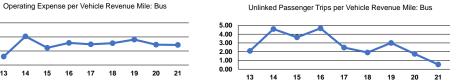

#### Operating Expenses per Operating Expenses per Mode Vehicle Revenue Mile Vehicle Revenue Hour Demand Response \$18.46 \$198.20 Bus \$7.15 \$44.74 \$7.43 \$47.00 Total

Service Efficiency

Mode

Bus

Total

Demand Response

0.1

0.5

0.5

Unlinked Trips per

1.3

3.4

3.3

Vehicle Revenue Hour

Service Effectiveness

Unlinked Trips per

Vehicle Revenue Mile

Operating Expenses

per Unlinked

\$149.61

\$13.34