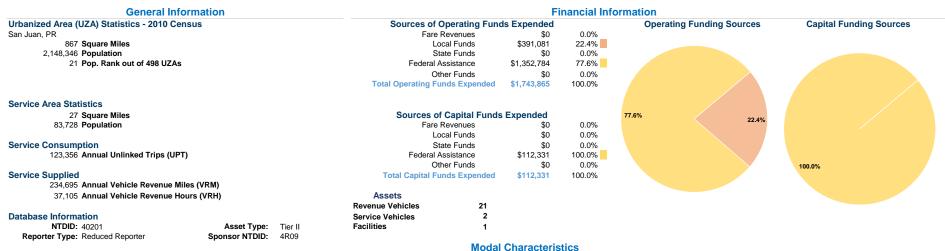

### **Vehicles Operated** at Maximum Service

| Mode            | Directly<br>Operated | Purchased<br>Transportation | Operating<br>Expenses | Fare<br>Revenues | Uses of<br>Capital<br>Funds | Annual<br>Unlinked Trips | Annual Vehicle<br>Revenue Miles | Annual Vehicle<br>Revenue Hours | Average Fleet Age<br>in Years <sup>a</sup> |
|-----------------|----------------------|-----------------------------|-----------------------|------------------|-----------------------------|--------------------------|---------------------------------|---------------------------------|--------------------------------------------|
| Demand Response | 1                    | <u>-</u>                    | \$108,018             | \$0              | \$0                         | 722                      | 5,850                           | 545                             | 9.0                                        |
| Bus             | 14                   | -                           | \$1,635,847           | \$0              | \$112,331                   | 122,634                  | 228,845                         | 36,560                          | 8.0                                        |
| Total           | 15                   | -                           | \$1,743,865           | \$0              | \$112,331                   | 123,356                  | 234,695                         | 37,105                          |                                            |