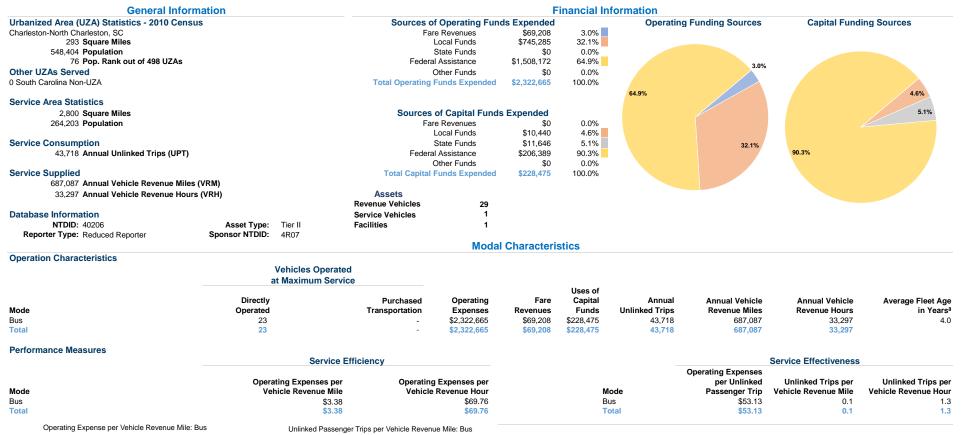

Mr. Ronald Mitchum Moncks Corner, Sc 29461-3720



## \$0.00 Notes:

\$4.00

\$3.00

\$2.00

\$1.00

18 19 20 21

15 16 17

0.80

0.60

0.40

0.20

0.00

15 16 17 18 19

## **Performance Measure Targets - 2022**

Performance Measure - Asset Type - Target % not in State of Good Repair

843-693-4175

Equipment - Automobiles - 30%

Equipment - Trucks and other Rubber Tire Vehicles - 30% Facility - Administrative / Maintenance Facilities - 0%

Facility - Passenger / Parking Facilities - 0%

Rolling Stock - BR - Over-the-road Bus - 15%

Rolling Stock - BU - Bus - 13%

Rolling Stock - CU - Cutaway - 20%

Rolling Stock - MV - Minivan - 10%

Rolling Stock - VN - Van - 10%

aDemand Response - Taxi (DR/TX) and non-dedicated fleets do not report fleet age data.