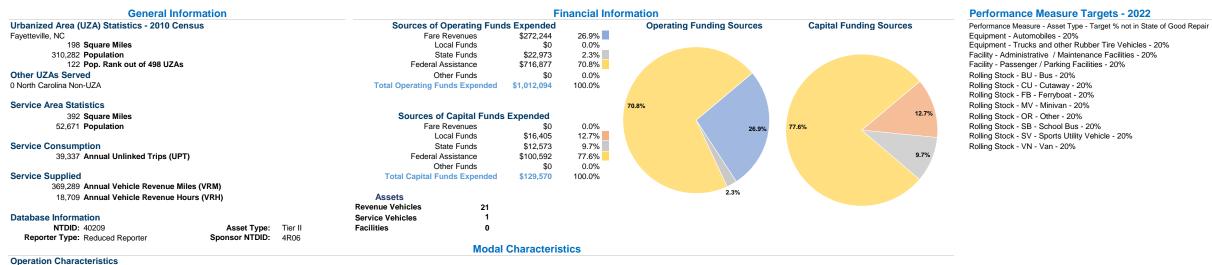

3.6

Vehicles Operated at Maximum Service Uses of Directly Purchased Fare Capital Annual Annual Vehicle Annual Vehicle Average Fleet Age Operating Mode Operated Transportation Expenses Revenues Funds Unlinked Trips **Revenue Miles Revenue Hours** in Years<sup>a</sup> \$1,012,094 \$272,244 \$129,570 Demand Response 39,337 369,289 18,709 8 Total \$1,012,094 \$272,244 \$129,570 39,337 369,289 18,709