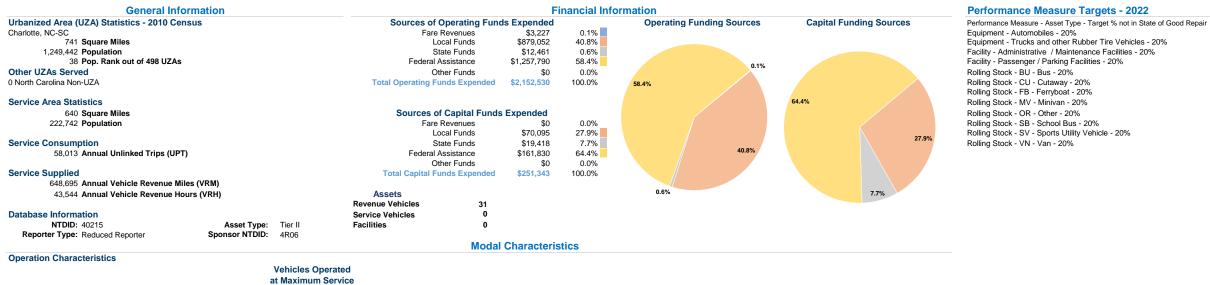

|                 | Uses of         |                |                          |          |                        |                |                |                |                       |  |
|-----------------|-----------------|----------------|--------------------------|----------|------------------------|----------------|----------------|----------------|-----------------------|--|
|                 | Directly        | Purchased      | Operating                | Fare     | Capital                | Annual         | Annual Vehicle | Annual Vehicle | Average Fleet Age     |  |
| Mode            | Operated        | Transportation | Expenses                 | Revenues | Funds                  | Unlinked Trips | Revenue Miles  | Revenue Hours  | in Years <sup>a</sup> |  |
| Demand Response | 24 <sup>1</sup> | 1 <sup>1</sup> | \$2,152,530 <sup>1</sup> | \$3,227  | \$251,343 <sup>1</sup> | 58,013         | 648,695        | 43,544         | 2.7                   |  |
| Total           | 24              | 1              | \$2,152,530              | \$3,227  | \$251,343              | 58,013         | 648,695        | 43,544         |                       |  |