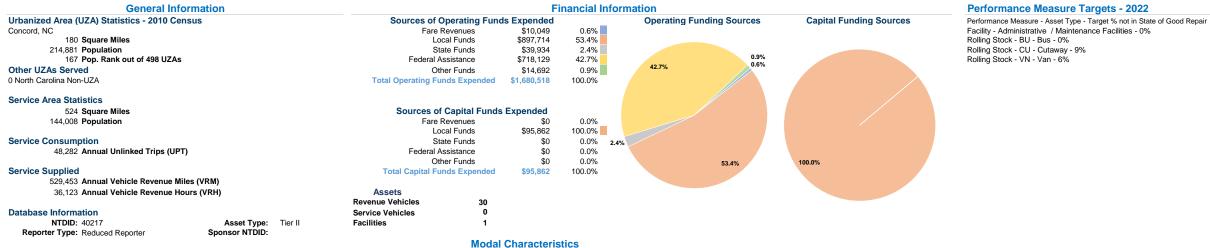

## Vehicles Operated at Maximum Service Uses of Directly Fare Capital Annual Annual Vehicle Annual Vehicle Average Fleet Age Purchased Operating Mode Operated Transportation Expenses Revenues Funds Unlinked Trips **Revenue Miles Revenue Hours** in Years<sup>a</sup> Demand Response 20 \$1,508,072 \$3,384 \$95,862 440,641 39,246 30,543 22 Bus 2 2 \$172,446 \$6,665 \$0<sup>1</sup> 9,036 88,812 5,580 \$95,862 Total 22 24 \$1,680,518 \$10,049 48.282 529,453 36,123