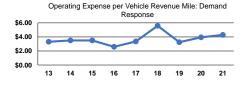

#### Service Efficiency Operating Expenses per Operating Expenses per Mode Vehicle Revenue Mile Vehicle Revenue Hour Demand Response \$51.35 \$4.29 Bus \$0.00 \$0.00 \$51.35 Total \$4.29

aDemand Response - Taxi (DR/TX) and non-dedicated fleets do not report fleet age data.