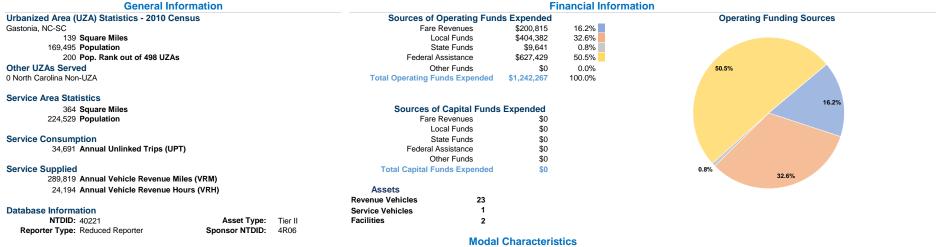

#### **Vehicles Operated** at Maximum Service

|                 |          |                |             |           | Uses of |                |                |                |                       |
|-----------------|----------|----------------|-------------|-----------|---------|----------------|----------------|----------------|-----------------------|
|                 | Directly | Purchased      | Operating   | Fare      | Capital | Annual         | Annual Vehicle | Annual Vehicle | Average Fleet Age     |
| Mode            | Operated | Transportation | Expenses    | Revenues  | Funds   | Unlinked Trips | Revenue Miles  | Revenue Hours  | in Years <sup>a</sup> |
| Demand Response | 13       | -              | \$1,242,267 | \$200,815 | \$0     | 34,691         | 289,819        | 24,194         | 4.1                   |
| Bus             | -        | -              | \$0         | \$0       | \$0     | 0              | 0              | 0              | 0.0                   |
| Total           | 13       | -              | \$1,242,267 | \$200,815 | \$0     | 34,691         | 289,819        | 24,194         |                       |

#### Service Efficiency Operating Expenses per Operating Expenses per Mode Vehicle Revenue Mile Vehicle Revenue Hour Demand Response \$51.35 \$4.29 Bus \$0.00 \$0.00 \$51.35 Total \$4.29

aDemand Response - Taxi (DR/TX) and non-dedicated fleets do not report fleet age data.