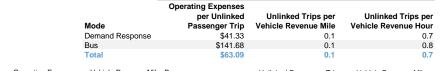

## **Vehicles Operated** at Maximum Service

|                 | Uses of  |                |             |          |          |                |                |                |                       |
|-----------------|----------|----------------|-------------|----------|----------|----------------|----------------|----------------|-----------------------|
|                 | Directly | Purchased      | Operating   | Fare     | Capital  | Annual         | Annual Vehicle | Annual Vehicle | Average Fleet Age     |
| Mode            | Operated | Transportation | Expenses    | Revenues | Funds    | Unlinked Trips | Revenue Miles  | Revenue Hours  | in Years <sup>a</sup> |
| Demand Response | 19       | -              | \$564,778   | \$4,025  | \$72,631 | 13,664         | 243,260        | 18,990         | 4.2                   |
| Bus             | 2        | -              | \$535,989   | \$2,297  | \$0      | 3,783          | 66,470         | 4,554          | 4.3                   |
| Total           | 21       | _              | \$1,100,767 | \$6.322  | \$72,631 | 17.447         | 309.730        | 23.544         |                       |

### **Performance Measures**

| Mode            | Operating Expenses per<br>Vehicle Revenue Mile | Operating Expenses per<br>Vehicle Revenue Hour |
|-----------------|------------------------------------------------|------------------------------------------------|
| Demand Response | \$2.32                                         | \$29.74                                        |
| Bus             | \$8.06                                         | \$117.70                                       |
| Total           | \$3.55                                         | \$46.75                                        |