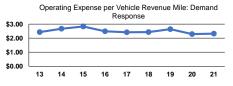

### **Performance Measures**

| Mode            | Operating Expenses per<br>Vehicle Revenue Mile | Operating Expenses per<br>Vehicle Revenue Hour |
|-----------------|------------------------------------------------|------------------------------------------------|
| Demand Response | \$2.32                                         | \$29.74                                        |
| Bus             | \$8.06                                         | \$117.70                                       |
| Total           | \$3.55                                         | \$46.75                                        |