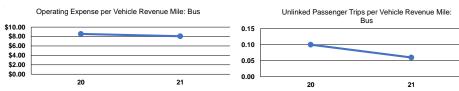

### **Performance Measures**

| Mode            | Operating Expenses per<br>Vehicle Revenue Mile | Operating Expenses per<br>Vehicle Revenue Hour |
|-----------------|------------------------------------------------|------------------------------------------------|
| Demand Response | \$2.32                                         | \$29.74                                        |
| Bus             | \$8.06                                         | \$117.70                                       |
| Total           | \$3.55                                         | \$46.75                                        |