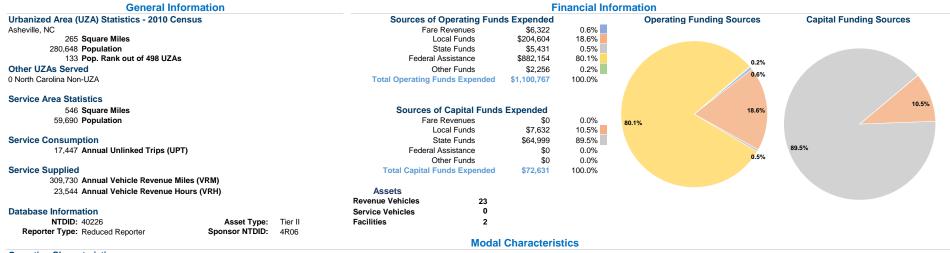

## **Vehicles Operated** at Maximum Service

|                 | Uses of  |                |             |          |          |                |                |                |                       |
|-----------------|----------|----------------|-------------|----------|----------|----------------|----------------|----------------|-----------------------|
|                 | Directly | Purchased      | Operating   | Fare     | Capital  | Annual         | Annual Vehicle | Annual Vehicle | Average Fleet Age     |
| Mode            | Operated | Transportation | Expenses    | Revenues | Funds    | Unlinked Trips | Revenue Miles  | Revenue Hours  | in Years <sup>a</sup> |
| Demand Response | 19       | -              | \$564,778   | \$4,025  | \$72,631 | 13,664         | 243,260        | 18,990         | 4.2                   |
| Bus             | 2        | -              | \$535,989   | \$2,297  | \$0      | 3,783          | 66,470         | 4,554          | 4.3                   |
| Total           | 21       | _              | \$1,100,767 | \$6.322  | \$72,631 | 17.447         | 309.730        | 23.544         |                       |