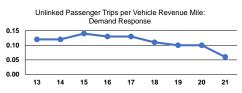

## **Vehicles Operated** at Maximum Service

|                 | Uses of  |                |             |          |          |                |                |                |                       |
|-----------------|----------|----------------|-------------|----------|----------|----------------|----------------|----------------|-----------------------|
|                 | Directly | Purchased      | Operating   | Fare     | Capital  | Annual         | Annual Vehicle | Annual Vehicle | Average Fleet Age     |
| Mode            | Operated | Transportation | Expenses    | Revenues | Funds    | Unlinked Trips | Revenue Miles  | Revenue Hours  | in Years <sup>a</sup> |
| Demand Response | 19       | -              | \$564,778   | \$4,025  | \$72,631 | 13,664         | 243,260        | 18,990         | 4.2                   |
| Bus             | 2        | -              | \$535,989   | \$2,297  | \$0      | 3,783          | 66,470         | 4,554          | 4.3                   |
| Total           | 21       | _              | \$1,100,767 | \$6.322  | \$72,631 | 17.447         | 309.730        | 23.544         |                       |