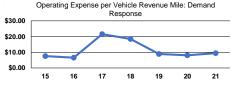

# Mode Operating Expenses per Vehicle Revenue Mile Vehicle Revenue Hour Demand Response Operating Expenses per Vehicle Revenue Hour Strate Bus \$13.30 \$102.68 Total \$12.34 \$95.46

Service Efficiency

Mode

Bus

Total

Demand Response

0.1

0.8

0.7

Unlinked Trips per

1.0

6.5

5.1

Vehicle Revenue Hour

Service Effectiveness

Unlinked Trips per

Vehicle Revenue Mile

Operating Expenses

per Unlinked