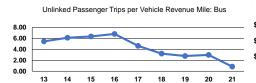

# Mode Operating Expenses per Vehicle Revenue Mile Vehicle Revenue Hour Demand Response Operating Expenses per Vehicle Revenue Hour Strate Bus \$13.30 \$102.68 Total \$12.34 \$95.46

Service Efficiency

Mode

Bus

Total

Demand Response

0.1

0.8

0.7

Unlinked Trips per

1.0

6.5

5.1

Vehicle Revenue Hour

Service Effectiveness

Unlinked Trips per

Vehicle Revenue Mile

Operating Expenses

per Unlinked