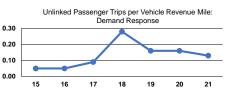

# Mode Operating Expenses per Vehicle Revenue Mile Vehicle Revenue Hour Demand Response Operating Expenses per Vehicle Revenue Hour Strate Bus \$13.30 \$102.68 Total \$12.34 \$95.46

Service Efficiency

Mode

Bus

Total

Demand Response

0.1

0.8

0.7

Unlinked Trips per

1.0

6.5

5.1

Vehicle Revenue Hour

Service Effectiveness

Unlinked Trips per

Vehicle Revenue Mile

Operating Expenses

per Unlinked