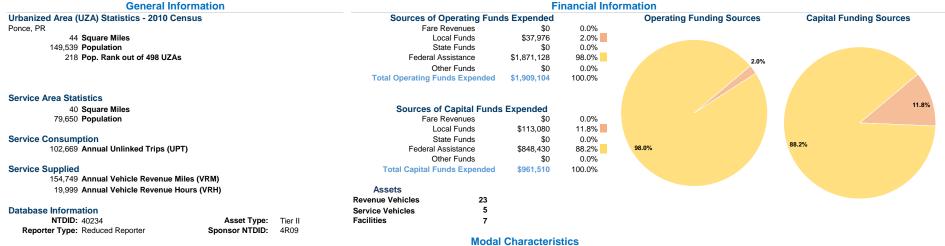

# Mode Operating Expenses per Vehicle Revenue Mile Vehicle Revenue Hour Demand Response Operating Expenses per Vehicle Revenue Hour Strate Bus \$13.30 \$102.68 Total \$12.34 \$95.46

Service Efficiency

Mode

Bus

Total

Demand Response

0.1

0.8

0.7

Unlinked Trips per

1.0

6.5

5.1

Vehicle Revenue Hour

Service Effectiveness

Unlinked Trips per

Vehicle Revenue Mile

Operating Expenses

per Unlinked