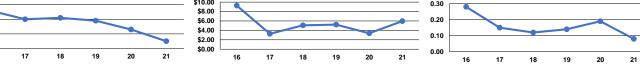

Performance Measures

|                                                                | Service Efficiency                                                    |                                                |                   |                                                 | Service Effectiveness                                |                                                           |                                            |
|----------------------------------------------------------------|-----------------------------------------------------------------------|------------------------------------------------|-------------------|-------------------------------------------------|------------------------------------------------------|-----------------------------------------------------------|--------------------------------------------|
| Mode                                                           | Operating Expenses per<br>Vehicle Revenue Mile                        | Operating Expenses per<br>Vehicle Revenue Hour |                   | Mode                                            | Operating Expenses<br>per Unlinked<br>Passenger Trip | Unlinked Trips per<br>Vehicle Revenue Mile                | Unlinked Trips per<br>Vehicle Revenue Hour |
| Demand Response                                                | \$8.09                                                                | \$184.17                                       |                   | Demand Response                                 | \$179.07                                             | 0.0                                                       | 1.0                                        |
| Bus                                                            | \$5.96                                                                | \$140.81                                       |                   | Bus                                             | \$72.74                                              | 0.1                                                       | 1.9                                        |
| Total                                                          | \$8.01                                                                | \$182.77                                       |                   | Total                                           | \$172.82                                             | 0.0                                                       | 1.1                                        |
| Operating Expense per Vehicle Revenue Mile: Demand<br>Response | Unlinked Passenger Trips per Vehicle Revenue Mile:<br>Demand Response |                                                |                   | Operating Expense per Vehicle Revenue Mile: Bus |                                                      | Unlinked Passenger Trips per Vehicle Revenue Mile:<br>Bus |                                            |
| \$15.00                                                        | 0.30                                                                  |                                                | \$10.00<br>\$8.00 |                                                 | 0.30                                                 |                                                           |                                            |

\$5.00

\$0.00

16

17

Notes: <sup>a</sup>Demand Response - Taxi (DR/TX) and non-dedicated fleets do not report fleet age data.

18

19

20