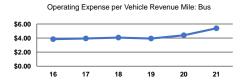

### Service Efficiency

| Operating Expenses per | Operating Expenses per |
|------------------------|------------------------|
| Vehicle Revenue Mile   | Vehicle Revenue Hour   |
| \$5.39                 | \$53.66                |
| \$5.39                 | \$53.66                |
|                        |                        |