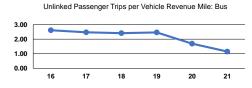

|                                                      | Service Effectiveness                      |                                                                                                    |  |  |  |  |
|------------------------------------------------------|--------------------------------------------|----------------------------------------------------------------------------------------------------|--|--|--|--|
| Operating Expenses<br>per Unlinked<br>Passenger Trip | Unlinked Trips per<br>Vehicle Revenue Mile | Unlinked Trips per<br>Vehicle Revenue Hour                                                         |  |  |  |  |
| \$4.69                                               | 1.1                                        | 11.4                                                                                               |  |  |  |  |
| \$4.69                                               | 1.1                                        | 11.4                                                                                               |  |  |  |  |
|                                                      | per Unlinked<br>Passenger Trip<br>\$4.69   | Operating Expenses per Unlinked Unlinked Trips per Passenger Trip Vehicle Revenue Mile \$4.69  1.1 |  |  |  |  |