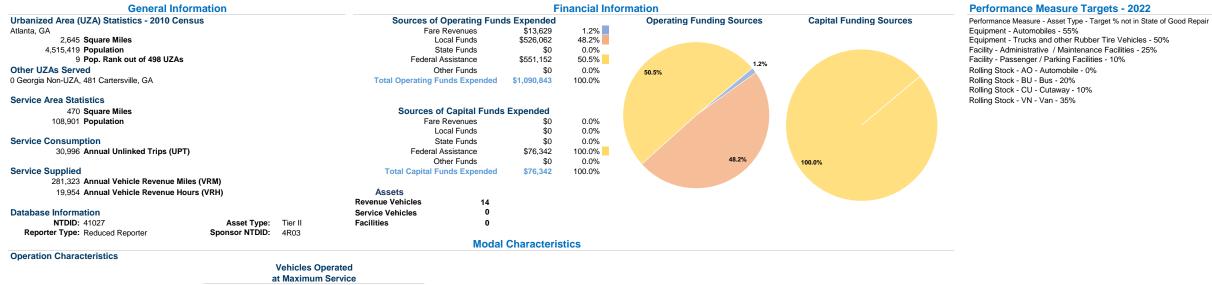

http://www.bartowga.org 135 W Cherokee Ave Ste 251 Cartersville, Ga 30120-3180

|                    |                |             |          | Uses of  |                |                |                |                       |
|--------------------|----------------|-------------|----------|----------|----------------|----------------|----------------|-----------------------|
| Directly           | Purchased      | Operating   | Fare     | Capital  | Annual         | Annual Vehicle | Annual Vehicle | Average Fleet Age     |
| Mode Operated      | Transportation | Expenses    | Revenues | Funds    | Unlinked Trips | Revenue Miles  | Revenue Hours  | in Years <sup>a</sup> |
| Demand Response 12 | -              | \$1,090,843 | \$13,629 | \$76,342 | 30,996         | 281,323        | 19,954         | 3.3                   |
| Total 12           |                | \$1,090,843 | \$13,629 | \$76,342 | 30,996         | 281,323        | 19,954         |                       |