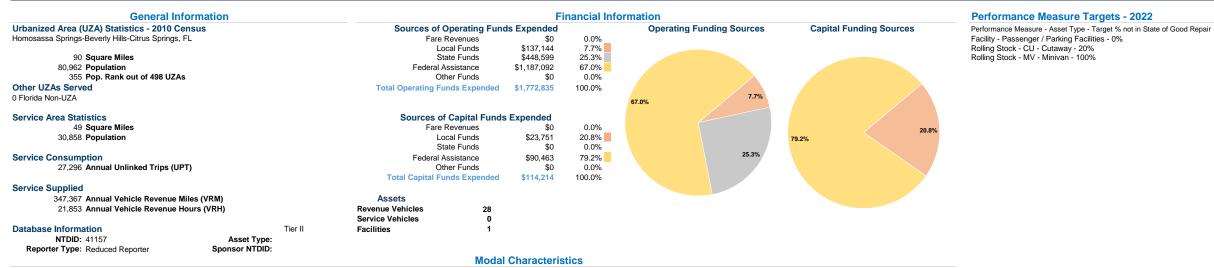

## **Operation Characteristics**

Vehicles Operated

|                 | at Maximum Service |                |             |          |                    |                |                |                |                       |
|-----------------|--------------------|----------------|-------------|----------|--------------------|----------------|----------------|----------------|-----------------------|
|                 | Directly           | Purchased      | Operating   | Fare     | Uses of<br>Capital | Annual         | Annual Vehicle | Annual Vehicle | Average Fleet Age     |
| Mode            | Operated           | Transportation | Expenses    | Revenues | Funds              | Unlinked Trips | Revenue Miles  | Revenue Hours  | in Years <sup>a</sup> |
| Demand Response | 16                 | -              | \$1,691,008 | \$0      | \$114,214          | 26,018         | 319,366        | 20,372         | 4.5                   |
| Bus             | 4                  | -              | \$81,827    | \$0      | \$0                | 1,278          | 28,001         | 1,481          | 4.1                   |
| Total           | 20                 | 100 C          | \$1,772,835 | \$0      | \$114,214          | 27,296         | 347,367        | 21,853         |                       |