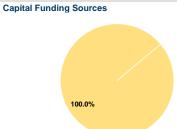

## Sources of Capital Funds Expended

| Sources of Capital Funds i  | Expended  |        |
|-----------------------------|-----------|--------|
| Fare Revenues               | \$0       | 0.0%   |
| Local Funds                 | \$0       | 0.0%   |
| State Funds                 | \$0       | 0.0%   |
| Federal Assistance          | \$775,502 | 100.0% |
| Other Funds                 | \$0       | 0.0%   |
| otal Capital Funds Expended | \$775,502 | 100.0% |