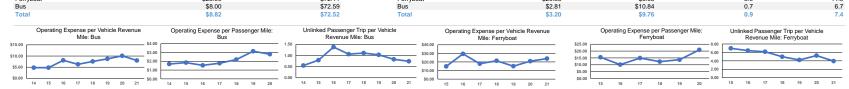

## City of Fort Lauderdale 2021 Annual Agency Profile

| General Information                                                       |                                      |                                                                                            |                      |                      |                |                              |                              |                                     | Financial Information                   |                         |                |                      |                    |  |
|---------------------------------------------------------------------------|--------------------------------------|--------------------------------------------------------------------------------------------|----------------------|----------------------|----------------|------------------------------|------------------------------|-------------------------------------|-----------------------------------------|-------------------------|----------------|----------------------|--------------------|--|
| Urbanized Area Statistics - 2010 Census Service Consumption               |                                      |                                                                                            |                      |                      |                | Database I                   | Information                  | Sources of Operating Funds Expended |                                         |                         |                | Operating            | Funding Source     |  |
| Miami, FL                                                                 | 389,817 Annual Passenger Miles (PMT) |                                                                                            |                      |                      | NTDID: 44929   |                              | Fares and Directly Generated |                                     | \$0                                     | 0.0%                    |                | -                    |                    |  |
| 1,239 Square Miles<br>5,502,379 Population<br>4 Pop. Rank out of 498 UZAs |                                      | 127,757 Annual Unlinked Trips (UPT)                                                        |                      |                      |                | Reporter Type: Full Reporter |                              |                                     | Local Funds                             | \$1,225,227             | 97.2%          |                      |                    |  |
|                                                                           |                                      | 452 Average Weekday Unlinked Trips                                                         |                      |                      |                | Asset Type: Tier II          |                              |                                     | State Funds                             | \$35,874                | 2.8%           |                      | 2.8%               |  |
|                                                                           |                                      | 304 Average Saturday Unlinked Trips                                                        |                      |                      |                | Sponsor NTDID:               |                              | Federal Assistance                  |                                         | \$0                     |                |                      |                    |  |
| •                                                                         |                                      | 328 <b>A</b>                                                                               | verage Sunday Un     | inked Trips          |                | •                            |                              |                                     |                                         |                         |                |                      |                    |  |
|                                                                           |                                      |                                                                                            |                      |                      |                |                              |                              | Total Operatin                      | a Funds Expended                        | \$1,261,101             | 100.0%         |                      |                    |  |
|                                                                           |                                      |                                                                                            |                      |                      |                | Assets                       |                              |                                     | 5 · · · · · · · · · · · · · · · · · · · | *.,,                    |                |                      |                    |  |
| Service Area Statistics                                                   |                                      | Service Supplied                                                                           |                      |                      |                | Revenue Vehicles 14          |                              | Sources of Capital                  |                                         | Funds Expended          |                | 97.2%                |                    |  |
| 17 Square Miles<br>182,760 Population                                     |                                      | 141,420 Annual Vehicle Revenue Miles (VRM)                                                 |                      |                      |                | Service Vehicles             |                              | Fares and Directly Generated        |                                         | \$0                     | 0.0%           |                      |                    |  |
|                                                                           |                                      | 17,192 Annual Vehicle Revenue Hours (VRH)<br>9 Vehicles Operated in Maximum Service (VOMS) |                      |                      |                | Facilities 10                |                              | Local Funds<br>State Funds          |                                         | \$36,119                | 2.0%           |                      |                    |  |
|                                                                           |                                      |                                                                                            |                      |                      |                |                              |                              |                                     |                                         | \$00,110                |                |                      |                    |  |
|                                                                           |                                      |                                                                                            |                      | or Maximum Service   |                | Lane Miles                   |                              |                                     | al Assistance                           | \$1,768,852             | 98.0%          |                      |                    |  |
|                                                                           |                                      | 14 ••                                                                                      | cilicies Available i |                      |                | Lane Miles                   |                              | 1 cuch                              | ai Assistance                           | ψ1,700,00Z              | 30.070         | Canital Fun          | ding Sources       |  |
|                                                                           |                                      | Modal Characteristics                                                                      |                      |                      |                |                              |                              | Total Capital Funds Expended        |                                         | \$1.804.971             | 100.0%         | oupitairian          | ung oources        |  |
|                                                                           |                                      |                                                                                            | would Charac         | lensucs              |                |                              |                              | Total Capita                        | ai Funds Expended                       | \$1,804,971             | 100.070        |                      |                    |  |
|                                                                           | Vehicles O                           |                                                                                            |                      |                      |                |                              |                              | -                                   |                                         |                         |                |                      | 2.0                |  |
| Modal Overview                                                            |                                      | in Maximum Service                                                                         |                      | Uses of Capital      |                | nds                          |                              | Summary of Operatin                 |                                         | ng Expenses (OE)        |                |                      | 2                  |  |
|                                                                           | Directly                             | Purchased                                                                                  | Revenue              | Systems and          | Facilities and |                              |                              |                                     |                                         |                         |                |                      |                    |  |
| Mode                                                                      | Operated                             | Transportation                                                                             | Vehicles             | Guideways            | Stations       | Other                        | Total                        |                                     | Labor                                   | \$248,413               | 19.9%          |                      |                    |  |
| Ferryboat                                                                 | -                                    | 1 1                                                                                        | \$0                  | \$0                  | \$0            | \$0                          | \$0                          | Materials and Supplies              |                                         | \$104,895               | 8.4%           |                      |                    |  |
| Bus                                                                       | -                                    | 8 1                                                                                        | \$0                  | \$0                  | \$0            | \$1,804,971                  | \$1,804,971                  | Purchased Transportation            |                                         | \$811,368               | 65.1%          | 98.0%                |                    |  |
| Total                                                                     |                                      | 9                                                                                          | \$0                  | \$0                  | \$0            | \$1,804,971                  | \$1,804,971                  |                                     |                                         | \$82,426                | 6.6%<br>100.0% |                      |                    |  |
|                                                                           |                                      |                                                                                            |                      |                      |                |                              |                              | Reconciling OE Cash                 |                                         | \$1,247,102<br>\$13,999 | 100.0%         |                      |                    |  |
|                                                                           |                                      |                                                                                            |                      |                      |                |                              |                              | Purchased T                         |                                         | 213,999                 |                |                      |                    |  |
|                                                                           |                                      |                                                                                            |                      |                      |                |                              |                              |                                     | d Separately)                           | \$0                     |                |                      |                    |  |
|                                                                           |                                      |                                                                                            |                      |                      |                |                              |                              | (Reported                           | (a Separately)                          | φU                      |                |                      |                    |  |
| Operation Characteristics                                                 |                                      |                                                                                            |                      |                      |                |                              |                              | Fixed Guideway                      | Vehicles Available                      |                         |                |                      | Average            |  |
| operation onalacteristics                                                 | Operating                            |                                                                                            | Uses of              | Annual               | Annual         | Annual Vehicle               | Annual Vehicle               | Directional                         |                                         | Vehicles Operated in    |                | Porcont              | Fleet Age in       |  |
| Mode                                                                      | Expenses                             | Fare Revenues                                                                              | Capital Funds        | Passenger Miles      | Unlinked Trips | Revenue Miles                | Revenue Hours                | Route Miles                         | Service                                 | Maximum Service         | 5              | pare Vehicles        | Years <sup>a</sup> |  |
| Ferryboat                                                                 | \$173.432 <sup>1</sup>               | \$0 <sup>1</sup>                                                                           | \$0                  | 8,313                | 28.665         | 7,258                        | 2.405                        | 1.6                                 | 2                                       | 1 <sup>1</sup>          |                | 100.0%               | 0.0                |  |
| Bus                                                                       | \$1.073.670 1                        | \$0 <sup>1</sup>                                                                           | \$1.804.971          | 381,504              | 99.092         | 134,162                      | 14,791                       | 0.0                                 | 12                                      | 8 1                     |                | 50.0%                | 0.4                |  |
| Total                                                                     | \$1,247,102                          | \$0                                                                                        | \$1,804,971          | 389.817              | 127,757        | 141,420                      | 17,196                       | 1.6                                 | 14                                      | 9                       |                | 35.7%                | 0.1                |  |
|                                                                           |                                      |                                                                                            |                      |                      |                |                              |                              |                                     |                                         |                         |                |                      |                    |  |
| Performance Measures                                                      |                                      |                                                                                            | rvice Efficiency     |                      |                |                              |                              |                                     | Service Effec                           |                         |                |                      |                    |  |
|                                                                           |                                      |                                                                                            |                      | ing Expenses per     |                |                              | Operating E                  |                                     |                                         | Unlinked Trips per      |                |                      | nked Trips per     |  |
| Mode                                                                      | Ve                                   | Vehicle Revenue Mile                                                                       |                      | Vehicle Revenue Hour |                | Mode                         |                              |                                     | ked Passenger Trip                      | Vehicle Revenue Mile    |                | Vehicle Revenue Hour |                    |  |
| Ferryboat                                                                 |                                      | \$23.90                                                                                    |                      | \$72.11              |                | Ferryboat                    |                              | \$20.86                             | \$6.05                                  |                         | 3.9            |                      | 11.9               |  |
| Bus                                                                       |                                      | \$8.00                                                                                     |                      | \$72.59              |                | Bus                          |                              | \$2.81                              | \$10.84                                 |                         | 0.7            |                      | 6.7                |  |
| Total                                                                     |                                      | ¢0.00                                                                                      |                      | \$70.50              |                | Total                        |                              | \$2.20                              | \$0.76                                  |                         | 0.0            |                      | 7.4                |  |