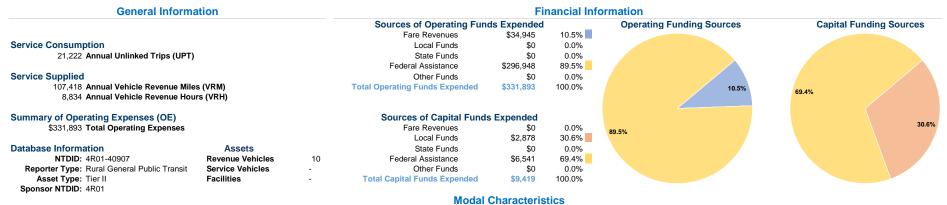

## Vehicles Operated at Maximum Service

 Directly
 Purchased
 Operating
 Fare

 Mode
 Operated
 Transportation
 Expenses
 Revenues

 Demand Response
 8
 \$331,893
 \$34,945

 Total
 8
 \$331,893
 \$34,945

 Uses of Capital
 Annual Vehicle
 Annual Vehicle
 Annual Vehicle

 Funds
 Annual Unlinked Trips
 Revenue Miles
 Revenue Hours

 \$9,419
 21,222
 107,418
 8,834

 \$9,419
 21,222
 107,418
 8,834

O-------