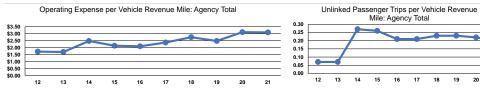

#### Service Efficiency

ModeOperating Expenses per<br/>Vehicle Revenue MileOperating Expenses per<br/>Vehicle Revenue MileVehicle Revenue HourDemand Response\$3.09\$37.57Total\$3.09\$37.57

|                 | Service Effectiveness                                |                                            |                                            |
|-----------------|------------------------------------------------------|--------------------------------------------|--------------------------------------------|
| Mode            | Operating Expenses<br>per Unlinked<br>Passenger Trip | Unlinked Trips per<br>Vehicle Revenue Mile | Unlinked Trips per<br>Vehicle Revenue Hour |
| Demand Response | \$15.64                                              | 0.2                                        | 2.4                                        |
| Total           | \$15.64                                              | 0.2                                        | 2.4                                        |