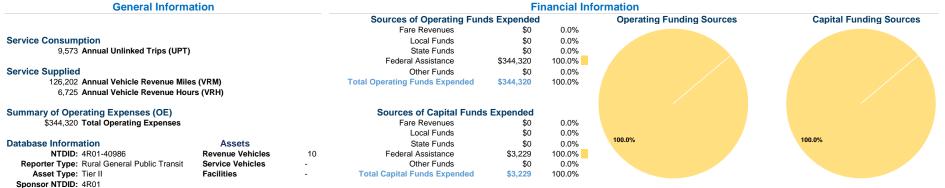

#### Service Efficiency

| Mode            | Operating Expenses per<br>Vehicle Revenue Mile | Operating Expenses per<br>Vehicle Revenue Hour |
|-----------------|------------------------------------------------|------------------------------------------------|
| Demand Response | \$2.73                                         | \$51.20                                        |
| Total           | \$2.73                                         | \$51.20                                        |

Operating Expense per Vehicle Revenue Mile: Agency Total