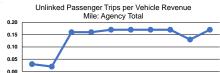

Service Effectiveness

Unlinked Trips per

0.2

0.2

Passenger Trip Vehicle Revenue Mile

\$27.52

\$27.52

Unlinked Trips per