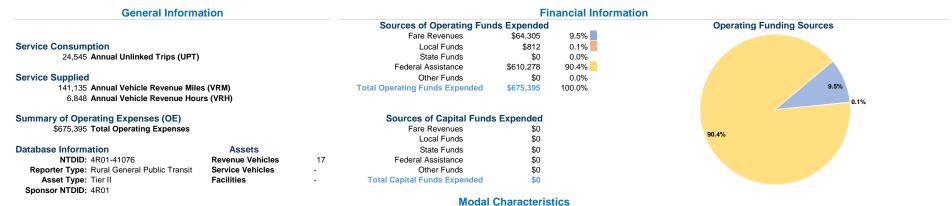

### **Operation Characteristics**

# **Vehicles Operated**

at Maximum Service

|                 | Directly | Purchased      | Operating | Fare     | Uses of Capital             | Annual Vehicle | Annual Vehicle |
|-----------------|----------|----------------|-----------|----------|-----------------------------|----------------|----------------|
| Mode            | Operated | Transportation | Expenses  | Revenues | Funds Annual Unlinked Trips | Revenue Miles  | Revenue Hours  |
| Demand Response | 8        | -              | \$675,395 | \$64,305 | \$0 24,545                  | 141,135        | 6,848          |
| Total           | 8        | -              | \$675,395 | \$64,305 | <b>\$0</b> 24,545           | 141,135        | 6,848          |