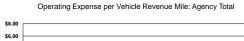

## Service Efficiency

| Operating Expenses per | Operating Expenses per         |
|------------------------|--------------------------------|
| Vehicle Revenue Mile   | Vehicle Revenue Hour           |
| \$7.10                 | \$128.70                       |
| \$7.10                 | \$128.70                       |
|                        | Vehicle Revenue Mile<br>\$7.10 |