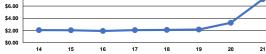

## Service Effectiveness

|                 | Operating Expenses<br>per Unlinked | Unlinked Trips per   | Unlinked Trips per   |
|-----------------|------------------------------------|----------------------|----------------------|
| Mode            | Passenger Trip                     | Vehicle Revenue Mile | Vehicle Revenue Hour |
| Demand Response | \$7.54                             | 0.9                  | 17.1                 |
| Total           | \$7.54                             | 0.9                  | 17.1                 |