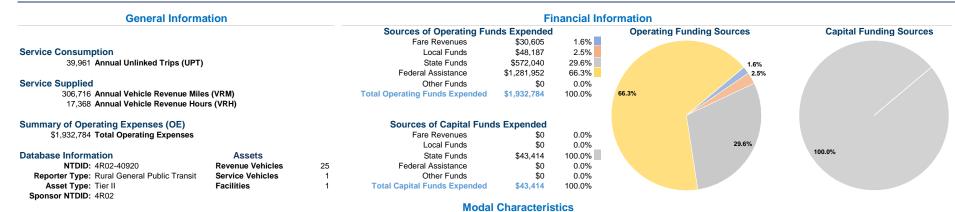

## **Vehicles Operated** at Maximum Service

|                 | Directly | Purchased      | Operating   | Fare     | Uses of Capital |                | Annual Vehicle | Annual Vehicle |
|-----------------|----------|----------------|-------------|----------|-----------------|----------------|----------------|----------------|
| Mode            | Operated | Transportation | Expenses    | Revenues | Funds Annual    | Unlinked Trips | Revenue Miles  | Revenue Hours  |
| Demand Response | 5        | -              | \$257,328   | \$4,075  | \$0             | 11,559         | 49,981         | 5,082          |
| Bus             | 17       | -              | \$1,675,456 | \$26,530 | \$43,414        | 28,402         | 256,735        | 12,286         |
| Total           | 22       | _              | \$1,932,784 | \$30.605 | \$43,414        | 39.961         | 306.716        | 17.368         |