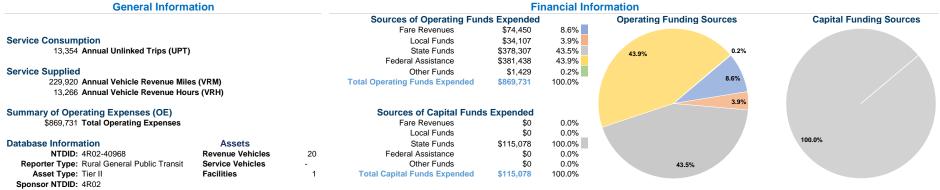

Gulf County ARC dba Arc on the Gulf, Inc 2021 Annual Agency Profile

Service Effectiveness

Unlinked Trips per

0.1

0.1

Passenger Trip Vehicle Revenue Mile

\$65.13

\$65.13

Unlinked Trips per

1.0

1.0

Vehicle Revenue Hour

Operating Expenses per Unlinked

122 Water Plant Rd P.O. Box 8

Port Saint Joe, FI 32456-0008



# **Modal Characteristics**

Mode Demand Response

Total

# **Operation Characteristics**

# Vehicles Operated

# at Maximum Service

|                 | Directly | Purchased      | Operating | Fare     | Uses of Capital           | Annual Vehicle  | Annual Vehicle |
|-----------------|----------|----------------|-----------|----------|---------------------------|-----------------|----------------|
| Mode            | Operated | Transportation | Expenses  | Revenues | Funds Annual Unlinked Tri | s Revenue Miles | Revenue Hours  |
| Demand Response | 9        | -              | \$869,731 | \$74,450 | \$115,078 13,3            | 229,920         | 13,266         |
| Total           | 9        | -              | \$869,731 | \$74,450 | \$115,078 13,3            | 229,920         | 13,266