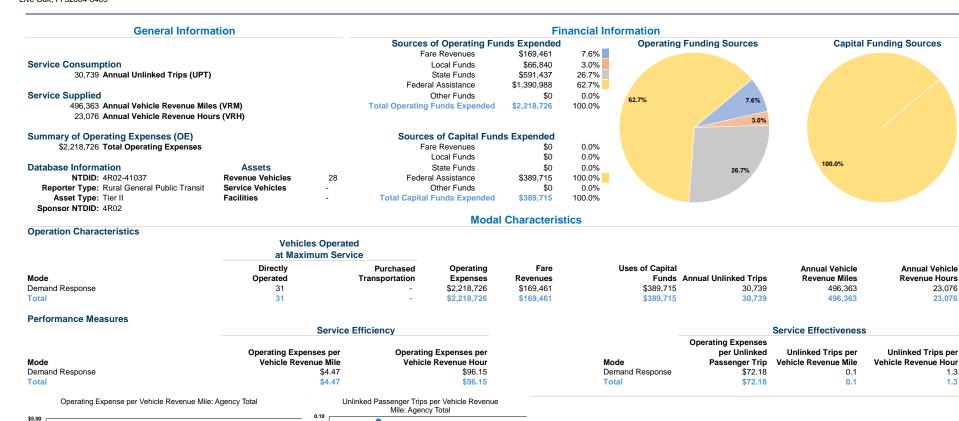

\$4.00 \$3.00 \$2.00 \$1.00 \$0.00 Suwannee River Economic Council, Inc. 2021 Annual Agency Profile

**Performance Measure Targets - 2022** 

Equipment - Trucks and other Rubber Tire Vehicles - 6%

Facility - Administrative / Maintenance Facilities - 10%

Equipment - Automobiles - 75%

Rolling Stock - BU - Bus - 24%

Rolling Stock - VN - Van - 43%

Rolling Stock - AO - Automobile - 57%

Rolling Stock - CU - Cutaway - 19%

Rolling Stock - MV - Minivan - 13%

Rolling Stock - SB - School Bus - 99%

Rolling Stock - SV - Sports Utility Vehicle - 20%

Performance Measure - Asset Type - Target % not in State of Good Repair

P.O. Box 70 Live Oak, FI 32064-8463

1171 Nobles Ferry Rd Bldg 2