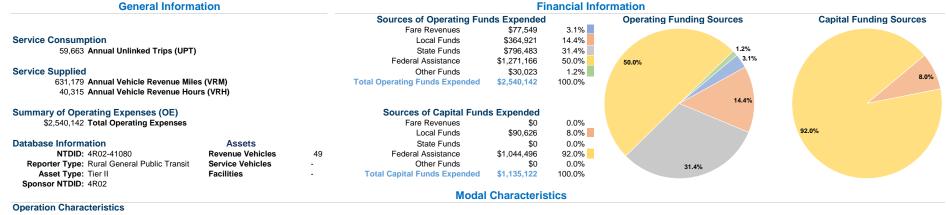

## Vehicles Operated

0.08

0.04

Directly Purchased Fare Operating Mode Operated Transportation Expenses Revenues \$2,540,142 Demand Response 46 \$77,549 46 \$2,540,142 \$77,549 Total

Uses of Capital Funds Annual Unlinked Trips \$1,135,122 59,663 \$1,135,122 59,663

Annual Vehicle
Revenue Miles
631,179
631,179
40,315
631,179
40,315