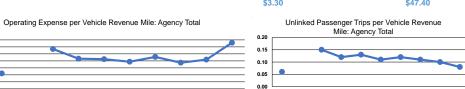

Nassau Council on Aging 2021 Annual Agency Profile

Service Effectiveness

Unlinked Trips per

0.1

0.1

0.1

Vehicle Revenue Mile

Unlinked Trips per

1.1

1.5

1.2

Vehicle Revenue Hour

Operating Expenses per Unlinked

Passenger Trip

\$38.75

\$46.60

\$40.63

Mode Demand Response

Bus

Total

|                 | Directly | Purchased      | Operating   | Fare     | Uses of Capital |                | Annual Vehicle | Annual Vehicle |
|-----------------|----------|----------------|-------------|----------|-----------------|----------------|----------------|----------------|
| Mode            | Operated | Transportation | Expenses    | Revenues | Funds Annual    | Jnlinked Trips | Revenue Miles  | Revenue Hours  |
| Demand Response | 13       | -              | \$900,198   | \$12,561 | \$0             | 23,228         | 249,271        | 21,221         |
| Bus             | 5        | -              | \$339,360   | \$7,283  | \$0             | 7,283          | 126,812        | 4,928          |
| Total           | 18       |                | \$1,239,558 | \$19,844 | \$0             | 30,511         | 376,083        | 26,149         |

## Performance Measures

\$3.50 \$3.00 \$2.50 \$2.00 \$1.50 \$1.00 \$0.50 \$0.00

12

13

14 15 16 17 18

|                 | Operating Expenses per | Operating Expenses per |
|-----------------|------------------------|------------------------|
| Mode            | Vehicle Revenue Mile   | Vehicle Revenue Hour   |
| Demand Response | \$3.61                 | \$42.42                |
| Bus             | \$2.68                 | \$68.86                |
| Total           | \$3.30                 | \$47.40                |

19

20 21

Service Efficiency

12 13 14 15 16 17 18 19 20 21