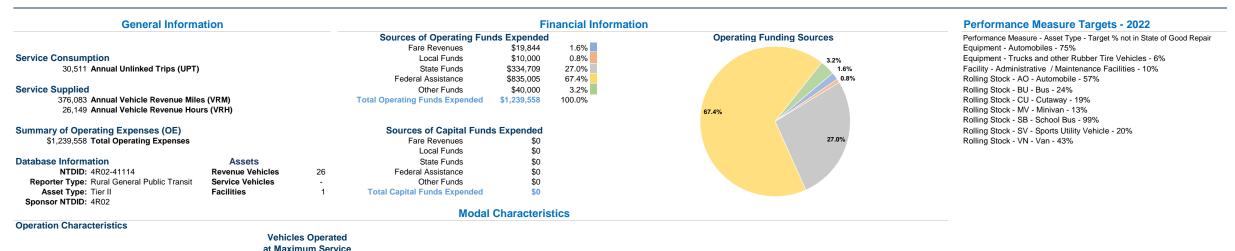

Nassau Council on Aging 2021 Annual Agency Profile

Service Effectiveness

Unlinked Trips per

0.1

0.1

0.1

Vehicle Revenue Mile

Unlinked Trips per

1.1

1.5

1.2

Vehicle Revenue Hour

Operating Expenses per Unlinked

Passenger Trip

\$38.75

\$46.60

\$40.63

Mode Demand Response

Bus

Total

|                 | Directly | Purchased      | Operating   | Fare     | Uses of Capital |                | Annual Vehicle | Annual Vehicle |
|-----------------|----------|----------------|-------------|----------|-----------------|----------------|----------------|----------------|
| Mode            | Operated | Transportation | Expenses    | Revenues | Funds Annual    | Jnlinked Trips | Revenue Miles  | Revenue Hours  |
| Demand Response | 13       | -              | \$900,198   | \$12,561 | \$0             | 23,228         | 249,271        | 21,221         |
| Bus             | 5        | -              | \$339,360   | \$7,283  | \$0             | 7,283          | 126,812        | 4,928          |
| Total           | 18       |                | \$1,239,558 | \$19,844 | \$0             | 30,511         | 376,083        | 26,149         |

## Performance Measures

\$3.50 \$3.00 \$2.50 \$2.00 \$1.50 \$1.00 \$0.50 \$0.00

12

13

14 15 16 17 18

|                 | Operating Expenses per | Operating Expenses per |
|-----------------|------------------------|------------------------|
| Mode            | Vehicle Revenue Mile   | Vehicle Revenue Hour   |
| Demand Response | \$3.61                 | \$42.42                |
| Bus             | \$2.68                 | \$68.86                |
| Total           | \$3.30                 | \$47.40                |

19

20 21

Service Efficiency

12 13 14 15 16 17 18 19 20 21