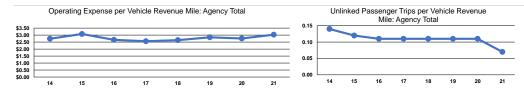

## Performance Measures

| Mode            | Operating Expenses per<br>Vehicle Revenue Mile | Operating Expenses per<br>Vehicle Revenue Hour |
|-----------------|------------------------------------------------|------------------------------------------------|
| Demand Response | \$3.68                                         | \$82.68                                        |
| Bus             | \$1.46                                         | \$30.96                                        |
| Vanpool         | \$0.65                                         | \$26.56                                        |
| Total           | \$3.03                                         | \$68.74                                        |

Service Efficiency

|                 | Service Effectiveness                                |                                            |                                            |
|-----------------|------------------------------------------------------|--------------------------------------------|--------------------------------------------|
| Mode            | Operating Expenses<br>per Unlinked<br>Passenger Trip | Unlinked Trips per<br>Vehicle Revenue Mile | Unlinked Trips per<br>Vehicle Revenue Hour |
| Demand Response | \$67.88                                              | 0.1                                        | 1.2                                        |
| Bus             | \$16.24                                              | 0.1                                        | 1.9                                        |
| Vanpool         | \$3.06                                               | 0.2                                        | 8.7                                        |
| Total           | \$43.59                                              | 0.1                                        | 1.6                                        |