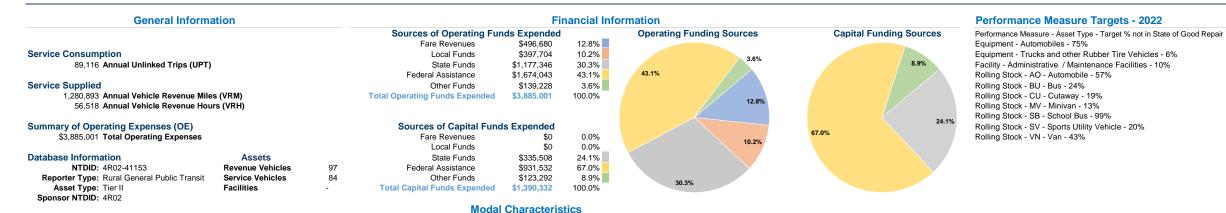

## **Operation Characteristics** Vehicles Operated at Maximum Service Directly Purchased Operating Fare Uses of Capital Annual Vehicle Annual Vehicle Mode Operated Transportation Expenses Revenues Funds Annual Unlinked Trips Revenue Miles **Revenue Hours** 60 \$3,423,660 \$455,091 \$1,221,215 50,435 Demand Response 931,194 41.408 26,033 13,653 Bus 6 \$422,648 \$26,033 \$169,117 289,903 Vanpool \$38,693 \$15,556 \$0 12,648 59,796 1,457 4 70 \$3,885,001 \$496.680 \$1.390.332 89,116 1,280,893 56,518 Total