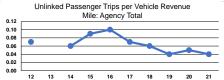

# Service Effectiveness

| Mode            | Operating Expenses<br>per Unlinked<br>Passenger Trip | Unlinked Trips per<br>Vehicle Revenue Mile | Unlinked Trips per<br>Vehicle Revenue Hour |
|-----------------|------------------------------------------------------|--------------------------------------------|--------------------------------------------|
| Demand Response | \$77.13                                              | 0.0                                        | 0.6                                        |
| Bus             | \$140.42                                             | 0.0                                        | 0.5                                        |
| Total           | \$88.69                                              | 0.0                                        | 0.6                                        |