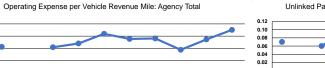

#### Service Efficiency

| Mode            | Operating Expenses per<br>Vehicle Revenue Mile | Operating Expenses per<br>Vehicle Revenue Hour |
|-----------------|------------------------------------------------|------------------------------------------------|
| Demand Response | \$3.34                                         | \$48.40                                        |
| Bus             | \$4.03                                         | \$65.14                                        |
| Total           | \$3.51                                         | \$52.28                                        |