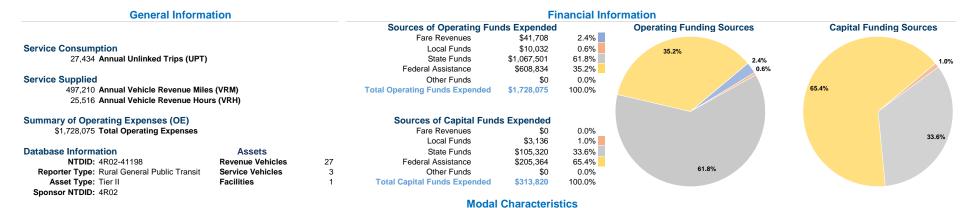

#### at Maximum Service

| Mode            | Directly<br>Operated | Purchased<br>Transportation | Operating<br>Expenses | Fare<br>Revenues | Uses of Capital<br>Funds Annual U | nlinked Trips | Annual Vehicle<br>Revenue Miles | Annual Vehicle<br>Revenue Hours |
|-----------------|----------------------|-----------------------------|-----------------------|------------------|-----------------------------------|---------------|---------------------------------|---------------------------------|
| Demand Response | 23                   | -                           | \$1,728,075           | \$41,708         | \$313,820                         | 27,434        | 497,210                         | 25,516                          |
| Total           | 23                   | -                           | \$1,728,075           | \$41,708         | \$313,820                         | 27,434        | 497,210                         | 25,516                          |