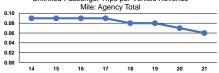

#### **Performance Measures**

\$4.00

\$2.00

\$1.00 \$0.00 Operating Expense per Vehicle Revenue Mile: Agency Total

#### Service Efficiency

| Operating Expenses per | Operating Expenses per         |  |
|------------------------|--------------------------------|--|
| Vehicle Revenue Mile   | Vehicle Revenue Hour           |  |
| \$3.48                 | \$67.73                        |  |
| \$3.48                 | \$67.73                        |  |
|                        | Vehicle Revenue Mile<br>\$3.48 |  |