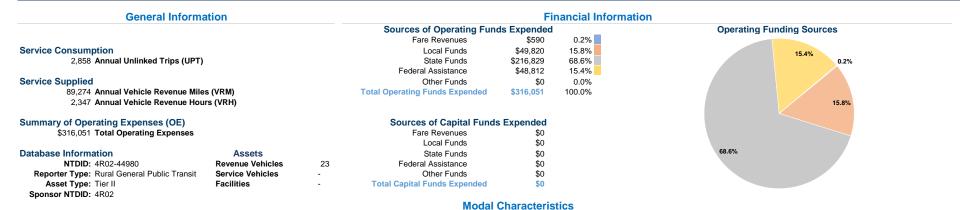

### **Vehicles Operated** at Maximum Service

| Mode            | Directly<br>Operated | Purchased<br>Transportation | Operating<br>Expenses | Fare<br>Revenues | Uses of Capital<br>Funds Annual Unlink | ed Trips | Annual Vehicle<br>Revenue Miles | Annual Vehicle<br>Revenue Hours |
|-----------------|----------------------|-----------------------------|-----------------------|------------------|----------------------------------------|----------|---------------------------------|---------------------------------|
| Demand Response | 4                    | -                           | \$267,187             | \$538            | \$0                                    | 2,850    | 75,105                          | 1,931                           |
| Bus             | 1                    | -                           | \$48,864              | \$52             | \$0                                    | 8        | 14,169                          | 416                             |
| Total           | 5                    | -                           | \$316,051             | \$590            | \$0                                    | 2,858    | 89,274                          | 2,347                           |