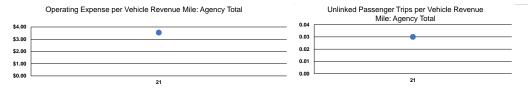

## Service Efficiency

| Operating Expenses per<br>Vehicle Revenue Mile | Operating Expenses per<br>Vehicle Revenue Hour |
|------------------------------------------------|------------------------------------------------|
| \$3.56                                         | \$138.37                                       |
| \$3.45                                         | \$117.46                                       |
| \$3.54                                         | \$134.66                                       |

| Mode            | Operating Expenses<br>per Unlinked<br>Passenger Trip | Unlinked Trips per<br>Vehicle Revenue Mile | Unlinked Trips per<br>Vehicle Revenue Hour |
|-----------------|------------------------------------------------------|--------------------------------------------|--------------------------------------------|
| Demand Response | \$93.75                                              | 0.0                                        | 1.5                                        |
| Bus             | \$6,108.00                                           | 0.0                                        | 0.0                                        |
| Total           | \$110.58                                             | 0.0                                        | 1.2                                        |