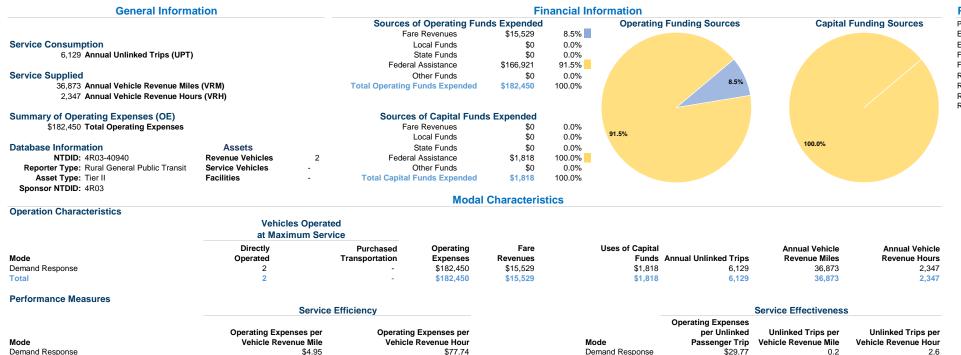

Operating Expense per Vehicle Revenue Mile: Agency Total

## Tift Transit System 2021 Annual Agency Profile

\$29.77

0.2

2.6

225 N Tift Ave Rm 204 Rm. 214

Total

\$6.00 \$5.00 \$4.00

\$3.00 \$2.00

\$1.00 \$0.00

Tifton, Ga 31794-4578

\$77.74

Unlinked Passenger Trips per Vehicle Revenue Mile: Agency Total

Total

\$4.95

0.25

0.05