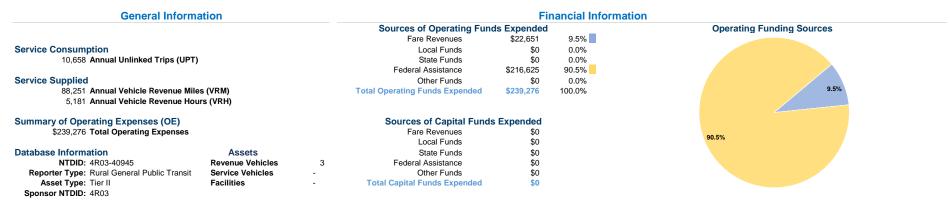

# **Vehicles Operated**

at Maximum Service

| Mode            | Directly<br>Operated | Purchased<br>Transportation | Operating<br>Expenses | Fare<br>Revenues | Uses of Capital<br>Funds Annual Unlinked Tri | Annual Vehicle Revenue Miles | Annual Vehicle<br>Revenue Hours |
|-----------------|----------------------|-----------------------------|-----------------------|------------------|----------------------------------------------|------------------------------|---------------------------------|
| Demand Response | . 3                  | · -                         | \$239,276             | \$22,651         | \$0 10,6                                     | 8 88,251                     | 5,181                           |
| Total           | 3                    | -                           | \$239,276             | \$22,651         | \$0 10,6                                     | 8 88,251                     | 5,181                           |

## **Operation Characteristics**

| · • | \$239,276 |
|-----|-----------|
| -   | \$239,276 |
|     |           |