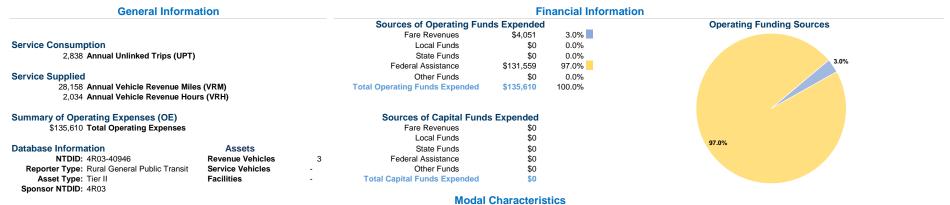

### Vehicles Operated at Maximum Service

 Mode
 Directly
 Purchased Transportation
 Operating Expenses
 Fare Revenues

 Demand Response
 3
 \$135,610
 \$4,051

 Total
 3
 \$135,610
 \$4,051

 
 Uses of Capital Funds
 Annual Unlinked Trips \$0
 Annual Vehicle Revenue Miles
 Annual Vehicle Revenue Hours

 \$0
 2,838
 28,158
 2,034

 \$0
 2,838
 28,158
 2,034

 \$0
 2,838
 28,158
 2,034

# Service Efficiency

ModeOperating Expenses per<br/>Vehicle Revenue MileOperating Expenses per<br/>Vehicle Revenue MileOperating Expenses per<br/>Vehicle Revenue HourDemand Response\$4.82\$66.67Total\$4.82\$66.67

|                 | Service Effectiveness                                |                                            |                                            |
|-----------------|------------------------------------------------------|--------------------------------------------|--------------------------------------------|
| Mode            | Operating Expenses<br>per Unlinked<br>Passenger Trip | Unlinked Trips per<br>Vehicle Revenue Mile | Unlinked Trips per<br>Vehicle Revenue Hour |
| Demand Response | \$47.78                                              | 0.1                                        | 1.4                                        |
| Total           | \$47.78                                              | 0.1                                        | 1.4                                        |